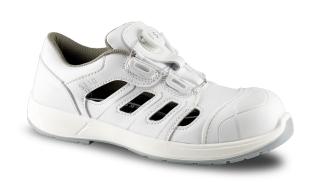

## 903008-1: TECH S1

Tech S2 is a very light safety shoe made of extremely strong and breathable antibacterial microfiber which are some of the unique Benefits making this shoe suitable for the food industry. The new **S-Lock** system make it easy to adjust the shoe. Removeable Antibacterial and machine washable insole with heal support helps for good comfort for the feet over a long working day. The dual density PU/PU outsole meets the highest demands regarding slip resistance to protect you on any ground.

| Range:            | Tech                                               |
|-------------------|----------------------------------------------------|
| Protection Class: | S1                                                 |
| Shoe Type:        | Low Shoe                                           |
| Sector:           | Horeca, Food Industry                              |
| Color:            | White                                              |
| Gender:           | Unisex                                             |
| Features:         | S-Lock, ProNose, ESD                               |
| Size:             | 36, 37, 38, 39, 40, 41, 42, 43, 44, 45, 46, 47, 48 |