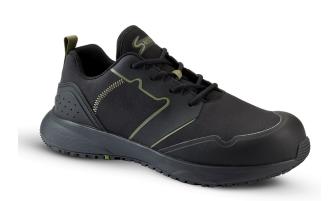

## 806028-2: S-Feel Pyrit

Super light and smart safety shoes with laces. Upper in durable Aerotec textile and Coolmax provides a high climate for your feet. The safety shoe is equipped with composite toe protection, flexible fiber seam protection and reinforced ProNose for extra wear resistance. The midsole in EVA provides both super shock absorption and a high re-bounce effect. The rubber outsole provides an extremely high level of slip resistance.

| Range:            | S-Feel                                             |
|-------------------|----------------------------------------------------|
| CE Norm:          | EN ISO20345                                        |
| Protection Class: | S1P                                                |
| Shoe Type:        | Low Shoe                                           |
| Sector:           | General Industry, Logistics, Crafts                |
| Color:            | Black                                              |
| Gender:           | Unisex                                             |
| Features:         | ESD, Coolmax                                       |
| Size:             | 36, 37, 38, 39, 40, 41, 42, 43, 44, 45, 46, 47, 48 |