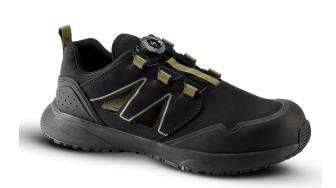

## 806022-2: S-Feel Mica

Super light and smart safety sandal with S-Lock lacing system which ensures an easy application and a comfortable fit. Upper in durable Nubuck leather & Aerotec textile. The safety sandal is equipped with composite toe protection, flexible fiber seam protection and reinforced ProNose for extra wear resistance. The midsole in EVA provides both super shock absorption and has a high re-bounce effect. The rubber outsole provides an extremely high level of slip resistance.