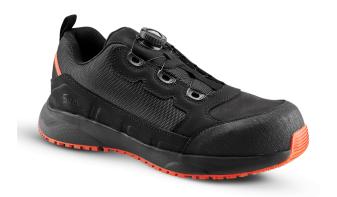

## 806092-2: S-Feel Zirkon

Super light and smart safety shoe with S-Lock lacing system which ensures easy application and a comfortable fit. The upper is in strong waterproof nubuck leather and breathable San Dry membrane. The safety boot is equipped with composite toe protection, flexible fiber seam protection and reinforced ProNose for extra wear resistance. The midsole in EVA provides both super shock absorption and has a high re-bounce effect. The rubber outsole provides an extremely high level of slip resistance.