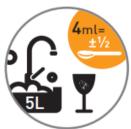

### **INSTRUCTIONS FOR USE**

Add 1-4 ml of Citop to 5L of warm water. Wash the dishes by hand. Allow heavily soiled items to soak for a while and then clean them using a sponge or brush. Rinse thoroughly and allow to air dry.