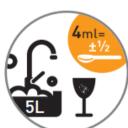

### **INSTRUCTIONS FOR USE**

Add 1-4 ml of Citop to 5L of warm water. Wash the dishes by hand. Allow heavily soiled items to soak for a while and then clean them using a sponge or brush. Rinse thoroughly and allow to air dry.