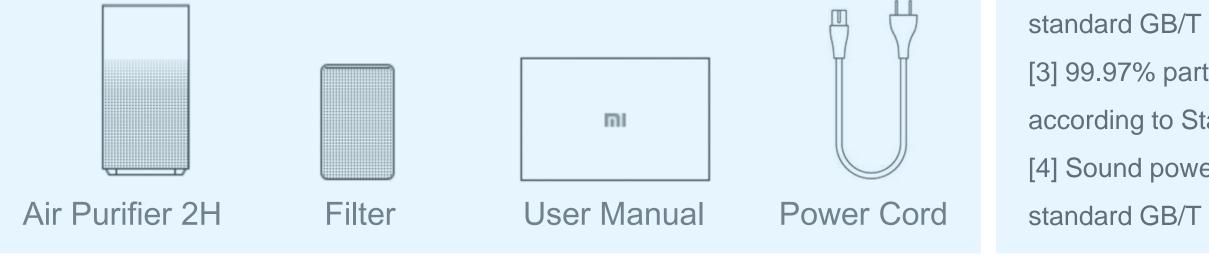

### Packaging List

Packaging Size: 290mm x 289mm x 580mm

[1] Particles CADR (Clean Air Delivery Rate) tested by third party lab according to standard GB/T 18801-2015 [2] Applicable area = CADR x (0.07 $\sim$ 0.12) according to standard GB/T 18801-2015