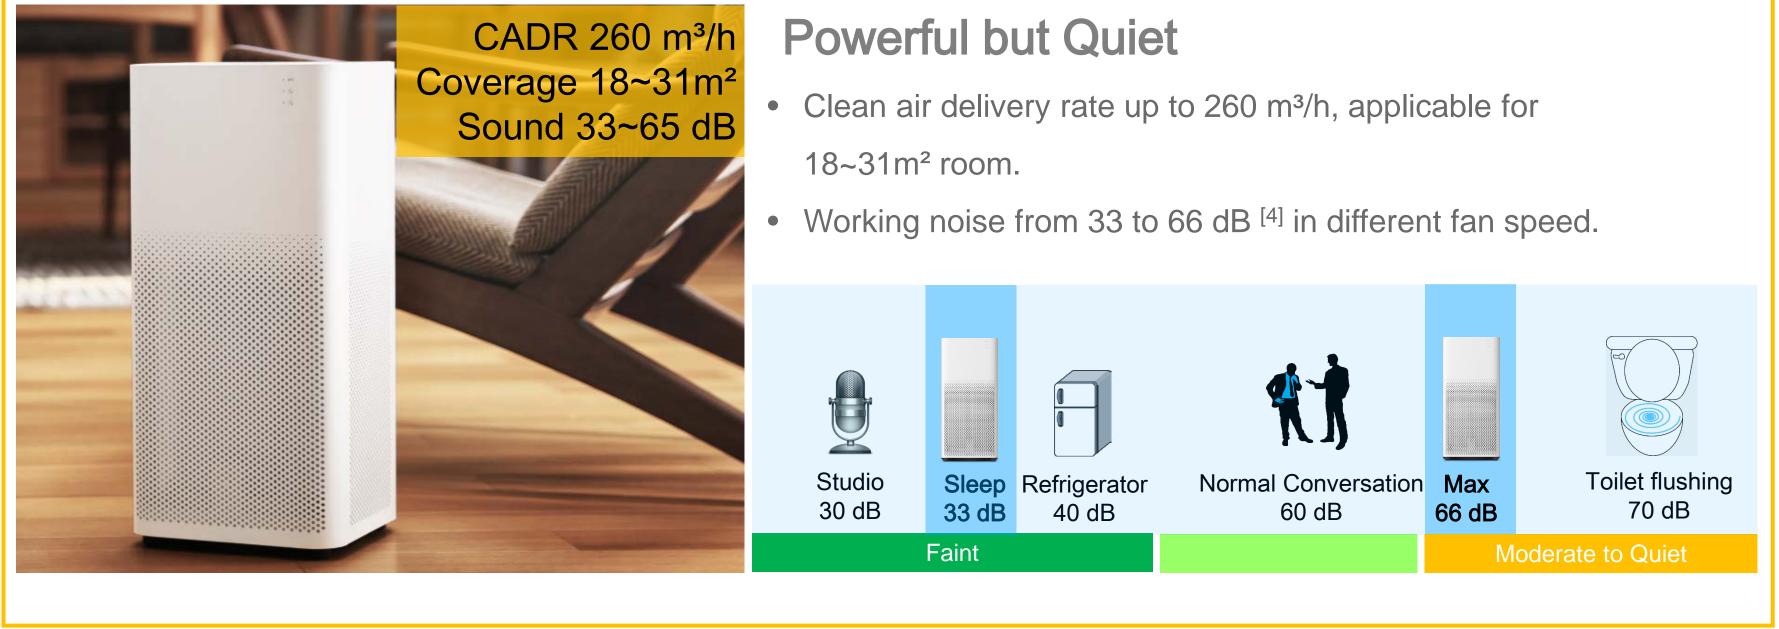

• 260 m<sup>3</sup>/h particles CADR<sup>[1]</sup>

• 18 ~31m<sup>2</sup> effective coverage<sup>[2]</sup>

Works with Google Assistant and Amazon Alexa

• 6~12 month filter life time

[3] 99.97% particles removal tested by third party lab

according to Standard GB/T 6165-2008

[4] Sound power tested by third party lab according to

standard GB/T 18801: 2015

**Released by Mi Global Product Team** 