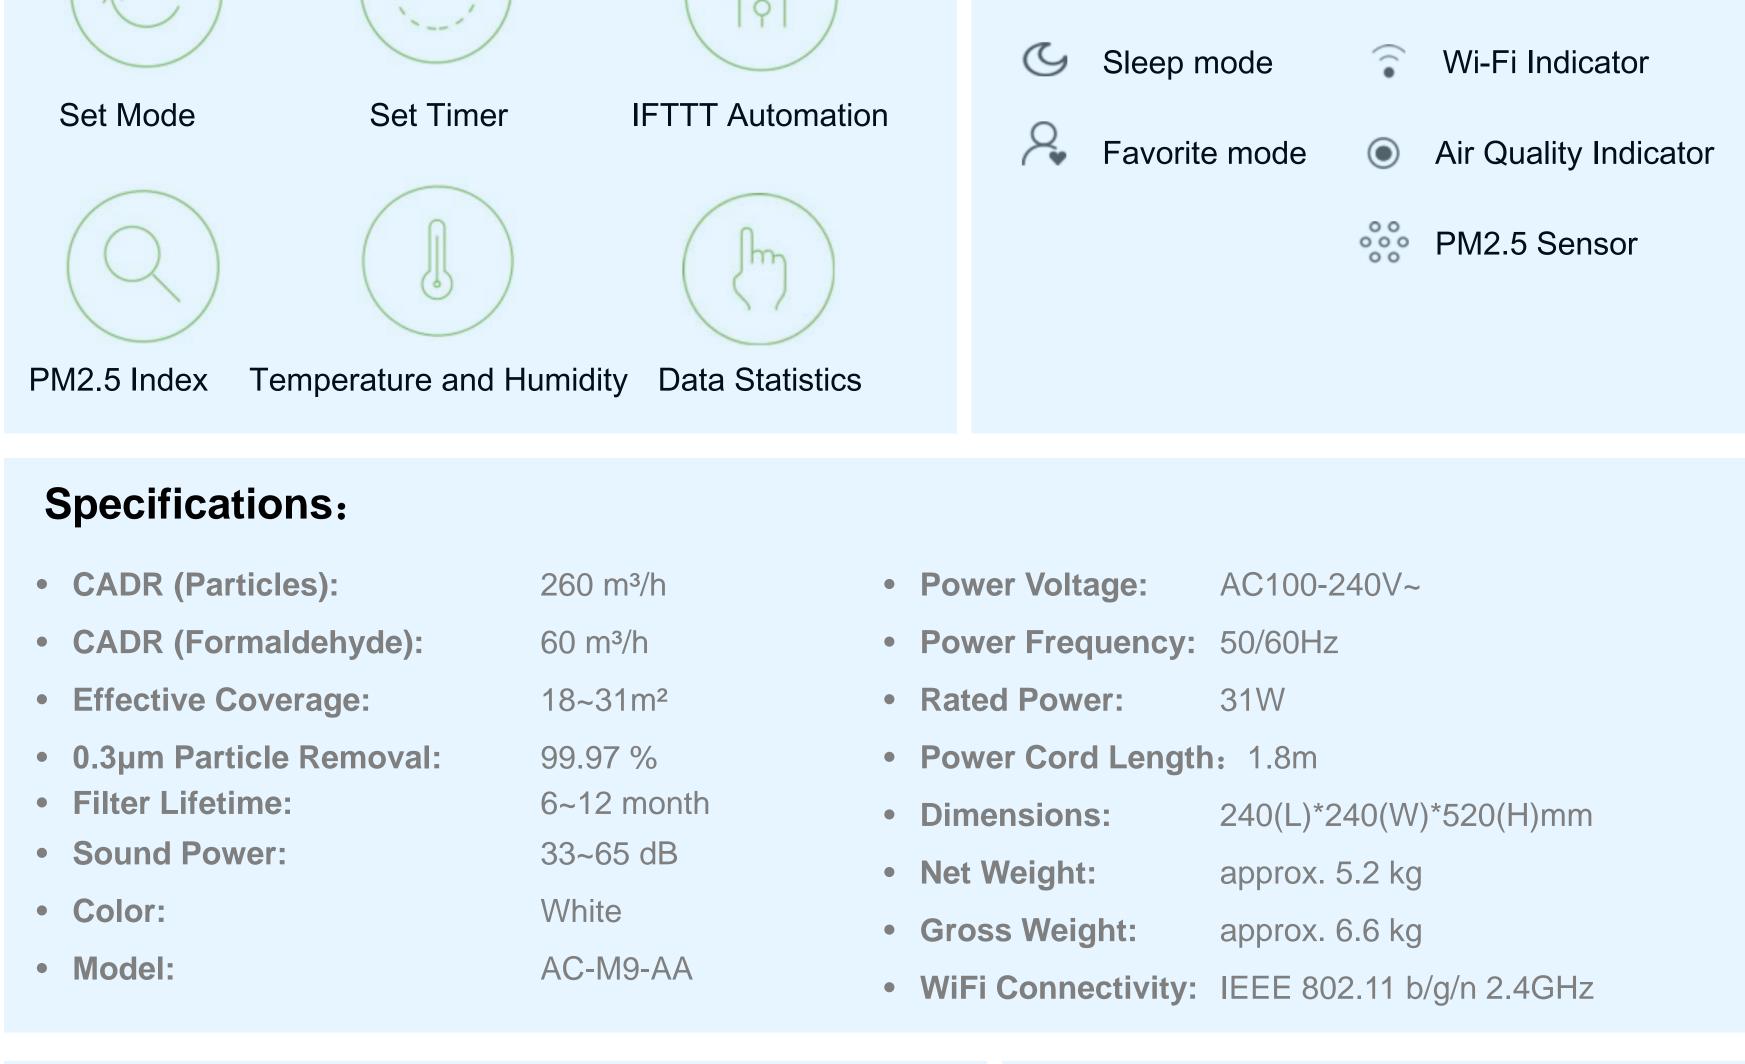

### **Functionalities on APP**

### **Functionalities on Device**

**AUTO** Auto mode

• 260 m<sup>3</sup>/h particles CADR<sup>[1]</sup>

• 18 ~31m<sup>2</sup> effective coverage<sup>[2]</sup>

Works with Google Assistant and Amazon Alexa

• 6~12 month filter life time

[3] 99.97% particles removal tested by third party lab

according to Standard GB/T 6165-2008

[4] Sound power tested by third party lab according to

standard GB/T 18801: 2015

**Released by Mi Global Product Team** 