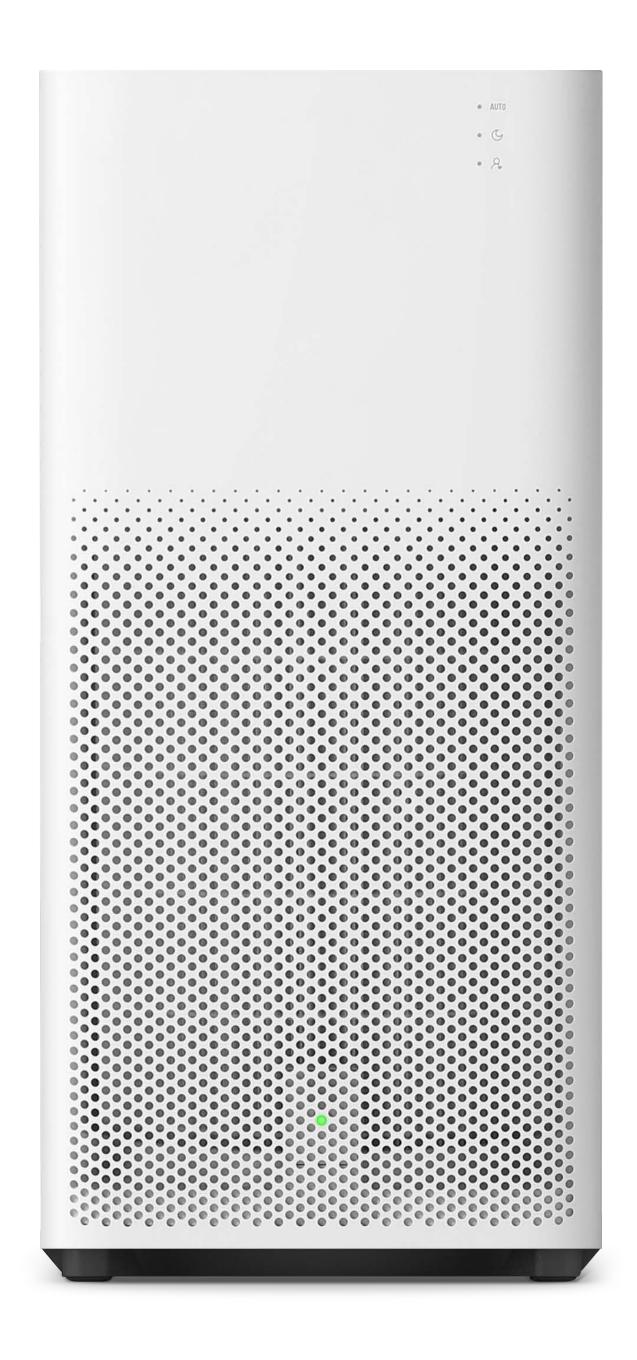

# Mi Air Purifier 2H

True HEPA filter eliminate PM2.5 more effectively

- True HEPA filter eliminate particles
  Works with Mi Home APP for more effectively smart control

- Air quality sensor equipped (particles, temperature and humidity sensor)

### **Functionalities on Device**

**AUTO** Auto mode