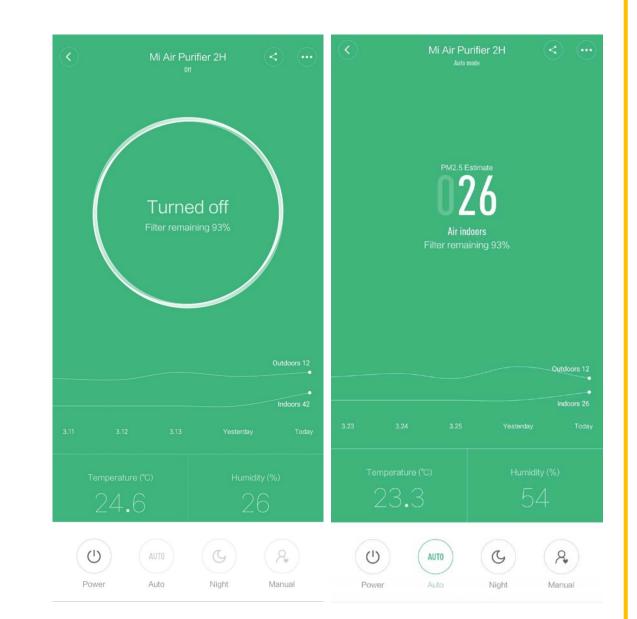

### **Functionalities on APP**

### **Functionalities on Device**

**AUTO** Auto mode