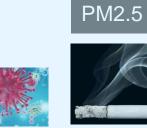

## **True HEPA Filter**

3 stage True HEPA filter, eliminate 99.97% <sup>[3]</sup> of smoke, household dust, pet dander, mold spores, pollen and other fine particles as small as 0.3 microns.

Bacteria

0.3~60