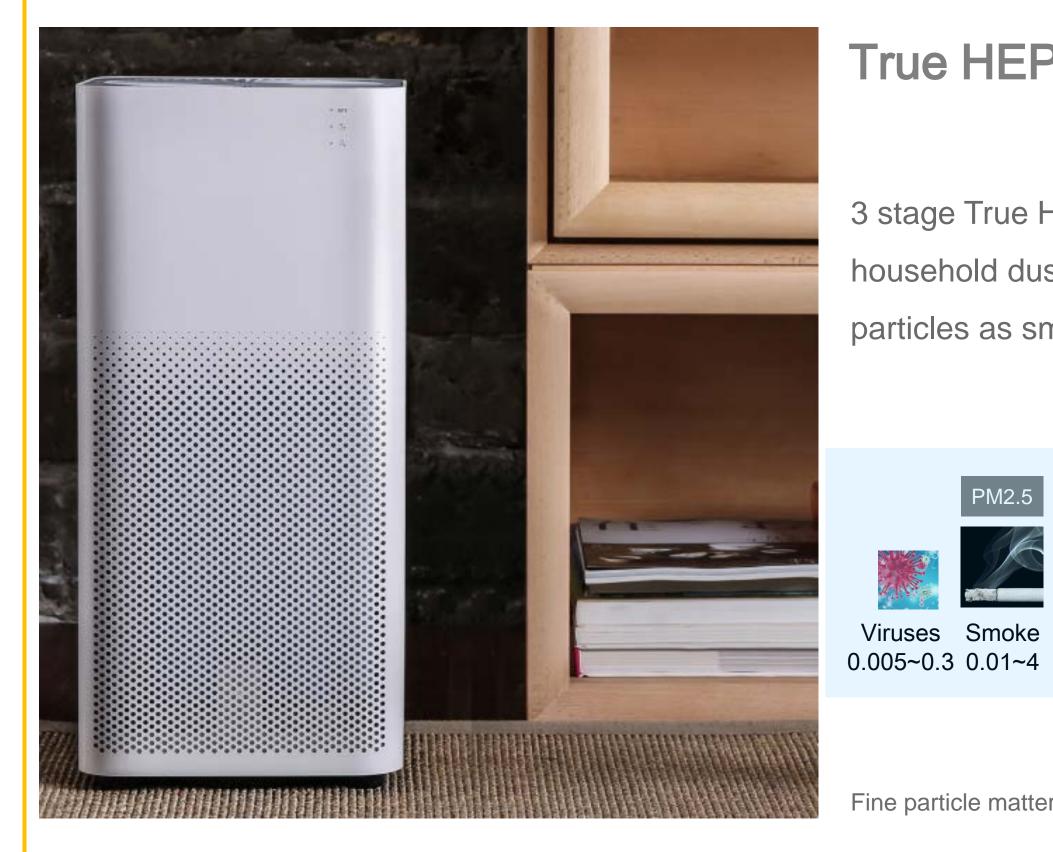

# Mi Air Purifier 2H

True HEPA filter eliminate PM2.5 more effectively

- True HEPA filter eliminate particles
  Works with Mi Home APP for more effectively smart control

- Air quality sensor equipped (particles, temperature and humidity sensor)

• 260 m<sup>3</sup>/h particles CADR<sup>[1]</sup>

• 18 ~31m<sup>2</sup> effective coverage<sup>[2]</sup>

Works with Google Assistant and Amazon Alexa

• 6~12 month filter life time