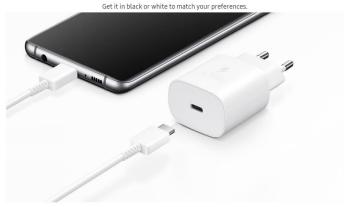

## Get the ideal charge every time

Wall Charger not only quickly powers the fastest charging devices, but plays well with other models too. So for Standard PD 3.0 compatible devices you'll get a max 25W charge, while others charge at speeds they can handle. Get it in black or white to match your preferences.