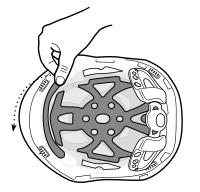

## Tecnical Details

MATERIAL: Tek series

SIZE: One size

TO USE ON MODEL: Plasma and Zenith

## **Features**

Tek Series is a particular membrane featuring significant resistance to cold and wind combined with a high level of transpiration and resistance to water.

The external fabric with hydro oil repellent features rejects water with a beading effect leaving the fabric as dry as possible. With water as with mud and oil. The hydro oil repellent feature avoids these elements to penetrate in the fibers therefore it facilitates the cleanliness of the garment

## How To Install The Winter Cap









## Universal Accessories Collection





WHP00003 SC3 - ORANGE



WHP00002 SC2 - YELLOW



WHP00001 SC1 - GREEN



WAC00006-SC1/SC2 WAC00007-SC3