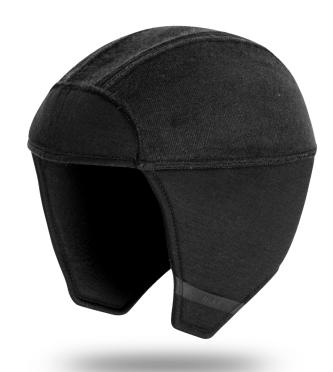

## Tecnical Details

MATERIAL: Tek series

SIZE: One size

TO USE ON MODEL: Plasma and Zenith

## **Features**

Tek Series is a particular membrane featuring significant resistance to cold and wind combined with a high level of transpiration and resistance to water.

The external fabric with hydro oil repellent features rejects water with a beading effect leaving the fabric as dry as possible. With water as with mud and oil. The hydro oil repellent feature avoids these elements to penetrate in the fibers therefore it facilitates the cleanliness of the garment