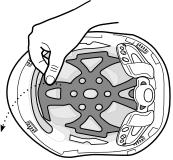

## Tecnical Details

MATERIAL: Tek series

SIZE: One size

TO USE ON MODEL: Plasma and Zenith

## **Features**

Tek Series is a particular membrane featuring significant resistance to cold and wind combined with a high level of transpiration and resistance to water.

The external fabric with hydro oil repellent features rejects water with a beading effect leaving the fabric as dry as possible. With water as with mud and oil. The hydro oil repellent feature avoids these elements to penetrate in the fibers therefore it facilitates the cleanliness of the garment

## How To Install The Winter Cap









## Universal Accessories Collection





WHP00003 SC3 - ORANGE



WHP00002 SC2 - YELLOW



WHP00001 SC1 - GREEN



WAC00006-SC1/SC2 WAC00007-SC3