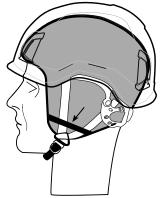

## Tecnical Details

MATERIAL: Tek series

SIZE: One size

TO USE ON MODEL: Plasma and Zenith

## **Features**

Tek Series is a particular membrane featuring significant resistance to cold and wind combined with a high level of transpiration and resistance to water.

The external fabric with hydro oil repellent features rejects water with a beading effect leaving the fabric as dry as possible. With water as with mud and oil. The hydro oil repellent feature avoids these elements to penetrate in the fibers therefore it facilitates the cleanliness of the garment

## How To Install The Winter Cap









## Universal Accessories Collection





WHP00003 SC3 - ORANGE



WHP00002 SC2 - YELLOW



WHP00001 SC1 - GREEN



WAC00006-SC1/SC2 WAC00007-SC3