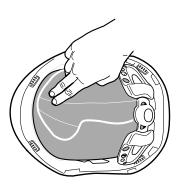

## Tecnical Details

MATERIAL: Tek series

SIZE: One size

TO USE ON MODEL: Plasma and Zenith

## **Features**

Tek Series is a particular membrane featuring significant resistance to cold and wind combined with a high level of transpiration and resistance to water.

The external fabric with hydro oil repellent features rejects water with a beading effect leaving the fabric as dry as possible. With water as with mud and oil. The hydro oil repellent feature avoids these elements to penetrate in the fibers therefore it facilitates the cleanliness of the garment

## How To Install The Winter Cap









## Universal Accessories Collection





WHP00003 SC3 - ORANGE



WHP00002 SC2 - YELLOW



WHP00001 SC1 - GREEN



WAC00006-SC1/SC2 WAC00007-SC3