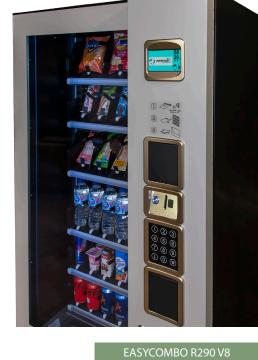

Automated sale of multi-products

EASY COMBO R290 V8 EASY COMBO REFRIGER V8 EASY COMBO AMBIENT V8

# TECHNOLOGICAL INNOVATION • RELIABILITY • 100% JOFEMAR TECHNOLOGY

The Vision EasyCombo is the best solution to dispensing of cooling products and ambient temperature products. It features optimised capacity and extraction system developed by Jofemar, and above all for its autonomy because it supports payment systems.

#### FEATURES

- Capacity up to 6 trays of maximum 10 each and 2 trays up to 7 height-adjustable channels each.
- FIFO (First In First Out) System. Continuous renewal of new product . Product dispensing according to loading order.
- Correct sale detection with photocells.
- · LED lighting system with on/off programming.
- 1.100 x 461 mm glass front door.
- Continuous performance self-testing.
- Flexible setup programming. Its channel adjustment system allows incorporating new products at any time without using tools.
- Inteligent self-adjusting motor torque for each type of product characteristics, optional manual motor torque adjustment.
- Power mains: 230 V, 50 Hz.
- Assigned power, R290 model: 300 watts.
- Assigned power, Refriger model: 340 watts.
- Assigned power, Ambient model: 30 watts.
- Elevator.
- · Color graphic display and capacitive keyboard.
- Selection of products with shopping list or individual form.