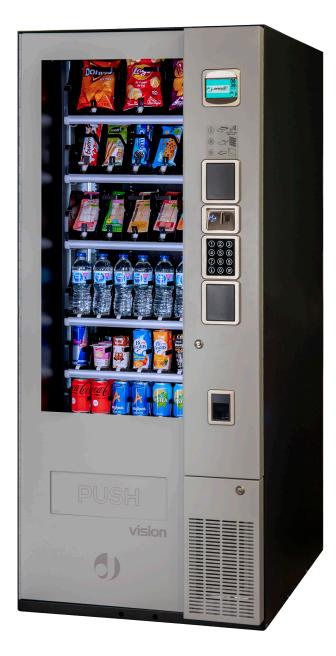

Automated sale of multi-products

EASY COMBO R290 V8 EASY COMBO REFRIGER V8 EASY COMBO AMBIENT V8

# TECHNOLOGICAL INNOVATION • RELIABILITY • 100% JOFEMAR TECHNOLOGY

The Vision EasyCombo is the best solution to dispensing of cooling products and ambient temperature products. It features optimised capacity and extraction system developed by Jofemar, and above all for its autonomy because it supports payment systems.

#### FEATURES

- Capacity up to 6 trays of maximum 10 each and 2 trays up to 7 height-adjustable channels each.
- FIFO (First In First Out) System. Continuous renewal of new product . Product dispensing according to loading order.
- Correct sale detection with photocells.
- · LED lighting system with on/off programming.
- 1.100 x 461 mm glass front door.
- Continuous performance self-testing.
- Flexible setup programming. Its channel adjustment system allows incorporating new products at any time without using tools.
- Inteligent self-adjusting motor torque for each type of product characteristics, optional manual motor torque adjustment.
- Power mains: 230 V, 50 Hz.
- Assigned power, R290 model: 300 watts.
- Assigned power, Refriger model: 340 watts.
- Assigned power, Ambient model: 30 watts.
- Elevator.
- · Color graphic display and capacitive keyboard.
- Selection of products with shopping list or individual form.

#### STRUCTURE

- Modular cabinet structure treated against rust and corrosion.
- Vandal-proof security lock with three anchor points.
- High-capacity cash box and optional lock.
- Injected foam insulation system to guarantee efficient cooling and lower energy consumption.