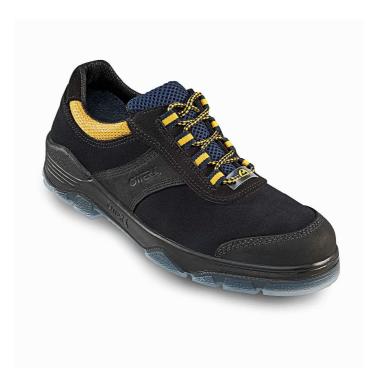

## **NEW BASICS Comfort**

Art. No. 98402-554

EN ISO 20345 S2 SRC

## **Features & Benefits**

- Water-repellent suede leather
- Soft padded collar and tongue
- Breathable textile lining
- Full length insole with perforated forefoot area
- Non-woven fibre insole board, fast drying
- TPU outsole, slip resistance, high resistance against abrasion, resistant to oil-, gasoline, high flexing durability, high cut resistance, non-marking
- LightDensity PU midsole, light in weight, offering shock absorption on the whole length of the shoe
- Size 35 48
- Width 9 (35 37) and width 11 (38 48)
- · ESD-certified