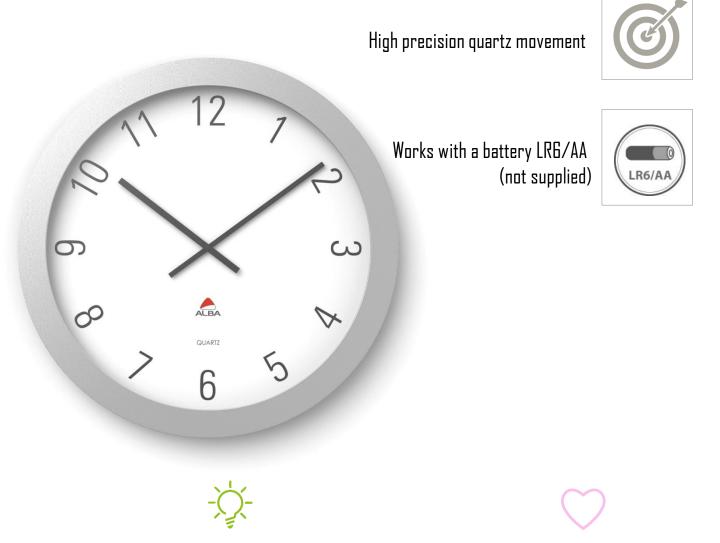

## HORGIANT Giant wall clock

Highlight your wide workspace/ passages with this giant clock for a perfect visibility of the time.

Easy to see time thanks to the black figures on the white background (60 cm diameter)

This large quartz wall clock is perfectly adapted to open spaces and wide working areas. Thanks to its 60 cm frame, large black numerals, and a quartz mechanism, the Giant clock will tell you the time with precision.

Combining style and elegance, this large clock with a modern and stylish design will fit perfectly in your workspaces.