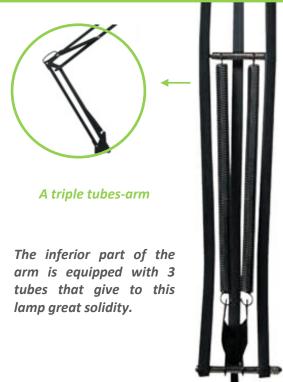

#### A timeless and robust lamp

Lamps from the range SUCCESS are timeless architect lamps with a universal design that has been attracting for decades. Success has the particularity to have the inferior arm made with 3 metallic tubes to ensure robustness.