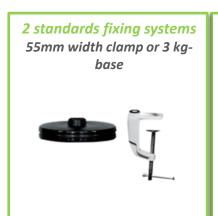

### **SWITCH**

On the head: ON / OFF

#### **MUVEMENTS**

Rotating articulated arm Head adjustable

## **MATERIALS**

Steel epoxy painting Recyclable aluminium

750 Lumens

| DIREC | Ø    |  |
|-------|------|--|
| (€    | RoHS |  |

| SAP no. | Colour<br>and<br>fixing<br>device | Energy<br>consumption<br>KW/1000 h | Lm  | Lm/W | Colour<br>T° | CRI | Source's<br>lifetime* | Warran<br>ty | Origin | Net<br>weight | EAN code      |
|---------|-----------------------------------|------------------------------------|-----|------|--------------|-----|-----------------------|--------------|--------|---------------|---------------|
| NC      | Black<br>Base                     | 8                                  | 750 | 94   | 3000 K       | >80 | 30 years              | 1 year       | (*     | 4,2 kg        | 3595560020706 |
| NC      | Black<br>Clamp                    | 8                                  | 750 | 94   | 3000 K       | >80 | 30 years              | 1 year       | (•     | 1,40 kg       | 3595560015306 |