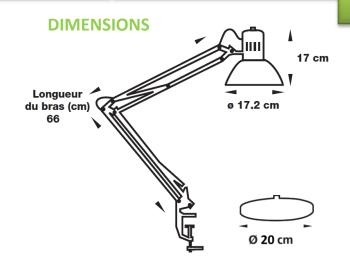

ting!

## **DESIGN**

#### A timeless and robust lamp

Lamps from the range SUCCESS are timeless architect lamps with a universal design that has been attracting for decades. Success has the particularity to have the inferior arm made with 3 metallic tubes to ensure robustness.

### **ERGONOMICS**

#### And easy handling

Very easy to handle with the rotating double arm equipped with balancing springs that facilitate the positioning in any directions.



"SUCCESS 66: the very easy to handle classic architect lamp.
Compact size for small work plans or student desks"



# **SUCCESS 66**

# **Technical information**





### **SWITCH**

On the head: ON / OFF

#### **MUVEMENTS**

Rotating articulated arm Head adjustable

## **MATERIALS**

Steel epoxy painting Recyclable aluminium

750 Lumens







| DIREC | Ø    |  |
|-------|------|--|
| (€    | RoHS |  |

| SAP no. | Colour<br>and<br>fixing<br>device | Energy<br>consumption<br>KW/1000 h | Lm  | Lm/W | Colour<br>T° | CRI | Source's<br>lifetime* | Warran<br>ty | Origin | Net<br>weight | EAN code      |
|---------|-----------------------------------|------------------------------------|-----|------|--------------|-----|-----------------------|--------------|--------|---------------|---------------|
| NC      | Black<br>Base                     | 8                                  | 750 | 94   | 3000 K       | >80 | 30 years              | 1 year       | (*     | 4,2 kg        | 3595560020706 |
| NC      | Black<br>Clamp                    | 8                                  | 750 | 94   | 3000 K       | >80 | 30 years