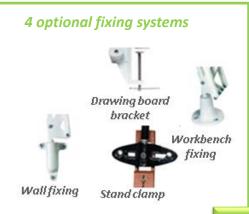

### **SWITCH**

On the head: ON / OFF

#### **MUVEMENTS**

Rotating articulated arm Head adjustable

## **MATERIALS**

Steel epoxy painting Recyclable aluminium

750 Lumens

| DIREC | Ø    |  |
|-------|------|--|
| (€    | RoHS |  |

| SAP no. | Colour<br>and<br>fixing<br>device | Energy<br>consumption<br>KW/1000 h | Lm  | Lm/W | Colour<br>T° | CRI | Source's<br>lifetime* | Warran<br>ty | Origin | Net<br>weight | EAN code      |
|---------|-----------------------------------|------------------------------------|-----|------|--------------|-----|-----------------------|--------------|--------|---------------|---------------|
| NC      | Black<br>Base                     | 8                                  | 750 | 94   | 3000 K       | >80 | 30 years              | 1 year       | (*     | 4,2 kg        | 3595560020706 |
| NC      | Black<br>Clamp                    | 8                                  | 750 | 94   | 3000 K       | >80 | 30 years              | 1 year       | (•     | 1,40 kg       | 3595560015306 |