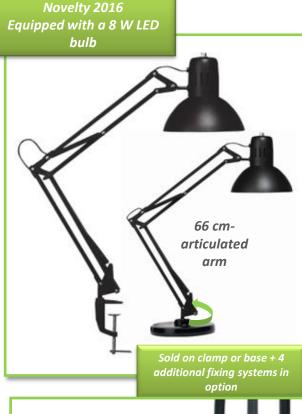

# Black architect lamp / 66 cm-arm

8 W E27 LED bulb

#### And easy handling

Very easy to handle with the rotating double arm equipped with balancing springs that facilitate the positioning in any directions.

"SUCCESS 66: the very easy to handle classic architect lamp.
Compact size for small work plans or student desks"