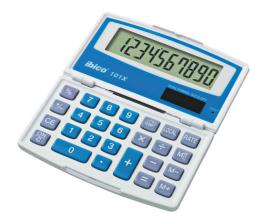

## Ibico 101X Pocket Calculator

With an elegant protective wallet and at just 101 mm x 65 mm x 15 mm, the 10-digit LCD display Ibico 101X Pocket Calculator is compact enough to fit neatly into a shirt pocket. With an attractive white and blue finish, flip jumbo display and durable hard cover case, it's ideal for business people on the move.

## **Attributes**

- Large 10-digit LCD display
- Handy and compact, fits in shirt pocket
- Easy to use plastic keys
- Flip jumbo display and durable hard cover case