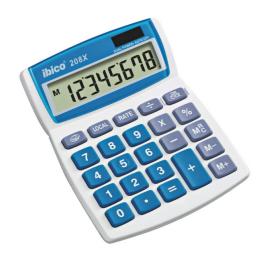

## 208X Blister Pack Calculator

At 133 mm x 106 mm x 26 mm and weighing just 100 grams, the 8-digit LCD Ibico 208X is an ideal briefcase calculator. It has large plastic keys with an extra large + key, a four position, full width tilting display and a handy rollover function.

## **Attributes**

- Adjustable tilt display
- 8-digit LCD
- Large plastic keys
- Extra large + key
- Rollover function