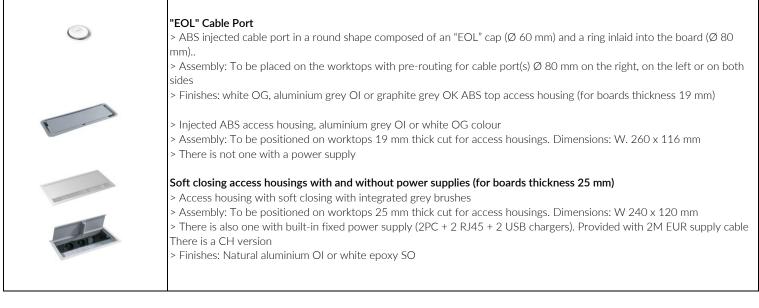

# INDIVIDUAL DESKS, BENCH AND MEETING TABLES

| WORKTOPS                      |                                                                                                                                                                                                                                                                                                                                                                                                                                                                                                                                                                                                                                                                                                                                                                                                                                                                                                                                                                                                                                                                                                                                                                                                                                                                                                                                                                                                                                                                                                                                                                             |
|-------------------------------|-----------------------------------------------------------------------------------------------------------------------------------------------------------------------------------------------------------------------------------------------------------------------------------------------------------------------------------------------------------------------------------------------------------------------------------------------------------------------------------------------------------------------------------------------------------------------------------------------------------------------------------------------------------------------------------------------------------------------------------------------------------------------------------------------------------------------------------------------------------------------------------------------------------------------------------------------------------------------------------------------------------------------------------------------------------------------------------------------------------------------------------------------------------------------------------------------------------------------------------------------------------------------------------------------------------------------------------------------------------------------------------------------------------------------------------------------------------------------------------------------------------------------------------------------------------------------------|
| COMPOSITION                   | Melamine-covered particle boards, thickness 19 mm or 25 mm. 2 faces treated with anti-reflective hue. Flat edges with<br>ABS stuck on thickness 2mm, chamfered top and bottom. Edges matched to the worktop hue<br>Density of boards 650 kg/m3 (thickness 19 mm) and 630 to 710 kg/m3 (thickness 25 mm)<br>Boards originating from sustainably-managed forests (PEFC)<br>Fire classification M3 (average flammable combustible) in accordance with standard NF EN 13501-1<br>Boards certified E1 (control of formaldehyde emissions) with 6.5 mg HCNO/ 100 mg and compliant with standard NF EN<br>717-2<br>Melamine boards (except for Brunswick oak hue R3 and coffee oak M9) compliant with standard ISO22196 which give<br>them anti-bacterial properties.<br>The worktop is slightly touching the leg to allow perfect connection during multiple configurations                                                                                                                                                                                                                                                                                                                                                                                                                                                                                                                                                                                                                                                                                                       |
| CHOICE OF CABLE<br>MANAGEMENT | FOR THE DESKS         > Worktops 19 mm thick         - Plain (drilling for cable port to be done with a hole saw or by special order)         - Cut-outs for ABS top access housing 260 x 116 mm. Access housing and metal cable trough included         > Worktops 25 mm thick         - Pre-drilled in 1 or 2 points (depending on boards) for optional ø80 mm cable ports         With scalloped edge (central slot depth 80 mm)         - Cut-outs for soft closing access housing(s) 240 x 120 mm. Access housing and metal cable trough included         /!\ Different top access housing modules dependent on worktop thickness.         FOR MEETING TABLES         > Worktops 25 mm thick only         - Plain worktops (depth 600 and 800 mm)         - Pre-drilled in 1 or 2 points in the centre (depending on the boards) for optional ø80mm cable ports         (Depth 1000 and 1200 mm))         - Cut-outs for soft closing access housing 240 x 120 mm in the centre. Double metal cable trough(s) included.         Access housing(s) to be ordered separately (see options). For worktops depth 1000 and 1200 mm         / Specifications for HIGH TABLES for meetings pre-drilled for cable ports:         Possibility of adding a double cable trough. Choose the correct dimension to avoid there being conflict with the end cables:         - High table D.1200x2400 mm=> 1 cable trough W500 mm (ref 1067380)         - High table D.1200x2400 mm=> 1 cable trough W500 mm (ref 1067391) and 1 cable trough W. 700 mm (ref 3711022) <t< td=""></t<> |