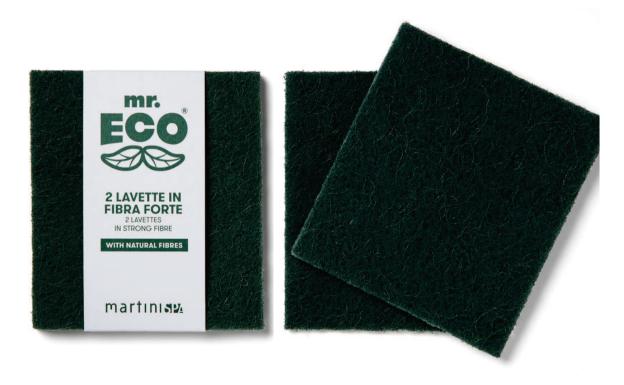

# 2 LAVETTES IN STRONG FIBRE

Lavettes made of **recycled Sisal and PET strong fibre**.

It **removes** the toughest **dirt without ruining the surfaces**.

Super resistant, leaves no residue.

| Item code       | 7205MRE | EAN code   | 8004925072052  |
|-----------------|---------|------------|----------------|
| Pcs. per pack   | 1       | ITF code   | 18004925272053 |
| Pcs. per carton | 12      | Facing     | 13x1x15        |
| Made In Italy   |         | Inner size | 22x14x17       |