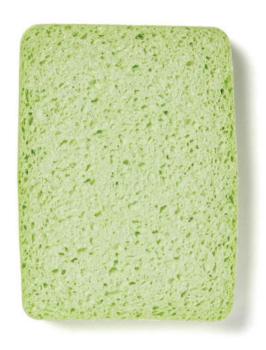

## MULTI-PURPOSE CELLULOSE SPONGE

Sponge made of plant-based cellulose, 100% biodegradable.

Delicate on all surfaces, ultra durable and super absorbent.

The reinforced sides guarantee long life and the high thickness provides effective protection for the fingers.

| Item code       | 7230MR | EAN code   | 8004925072304  |
|-----------------|--------|------------|----------------|
| Pcs. per pack   | 1      | ITF code   | 18004925072301 |
| Pcs. per carton | 16     | Facing     | 9,5x2,5x16     |
| Made In EU      |        | Inner size | 26x20x17       |