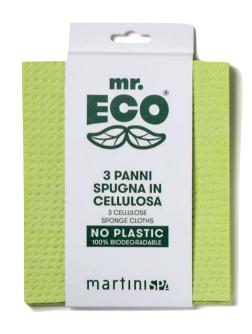

### 3 CELLULOSE SPONGE CLOTHS

Made with **plant-based cellulose** and **cotton** weft.

Delicate on all kitchen and bathroom surfaces, they guarantee strength and long life.

Natural fibres are super absorbent and **100% biodegradable**.

| Item code       | 7229MRE | EAN code   | 8004925072298  |
|-----------------|---------|------------|----------------|
| Pcs. per pack   | 3       | ITF code   | 18004925072295 |
| Pcs. per carton | 10      | Facing     | 16,5X1,5X23    |
| Made In EU      |         | Inner size | 26X20X17       |