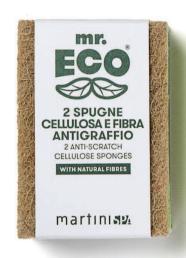

### 2 ANTI-SCRATCH CELLULOSE SPONGES

Made of plant-based cellulose and non-scratch fibre with recycled Sisal and PET.

The plant-based cellulose side is super absorbent, ideal for **gentle cleaning**, while the non-scratch fibre side is effective for **scrubbing** pots **without scratching**.

Multi-purpose, ideal for kitchen and bathroom.

| Item code       | 7228MRE | EAN code   | 8004925072281  |
|-----------------|---------|------------|----------------|
| Pcs. per pack   | 2       | ITF code   | 18004925072288 |
| Pcs. per carton | 12      | Facing     | 7x4x10         |
| Made In Italy   |         | Inner size | 22x14x17       |