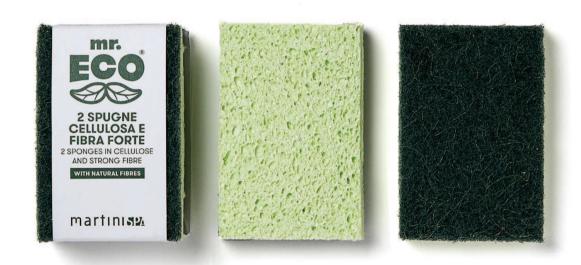

# 2 SPONGES IN CELLULOSE AND STRONG FIBRE

Made of plant-based cellulose and strong fibre with recycled Sisal and PET.

The plant-based cellulose side is super absorbent, ideal for cleaning gently, while the fibre side thoroughly cleans the most encrusted surfaces.

Multi-purpose, ideal for kitchen and bathroom.

| Item code       | 7227MRE | EAN code   | 8004925072274  |
|-----------------|---------|------------|----------------|
| Pcs. per pack   | 2       | ITF code   | 18004925072271 |
| Pcs. per carton | 12      | Facing     | 7x4x10         |
| Made In Italy   |         | Inner size | 22x14x17       |