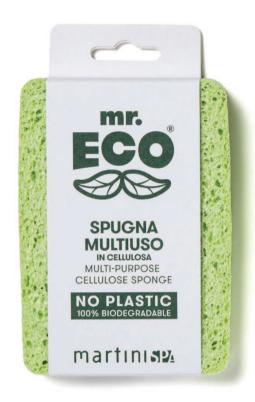

## MULTI-PURPOSE CELLULOSE SPONGE

Sponge made of plant-based cellulose, 100% biodegradable.

Delicate on all surfaces, ultra durable and super absorbent.

The reinforced sides guarantee long life and the high thickness provides effective protection for the fingers.

| Item code       | 7230MR | EAN code   | 8004925072304  |
|-----------------|--------|------------|----------------|
| Pcs. per pack   | 1      | ITF code   | 18004925072301 |
| Pcs. per carton | 16     | Facing     | 9,5x2,5x16     |
| Made In EU      |        | Inner size | 26x20x17       |