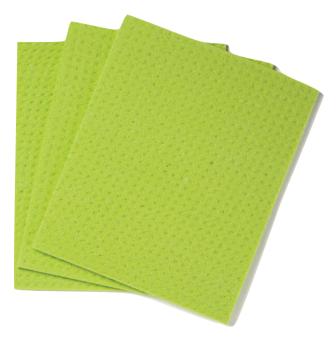

### 3 CELLULOSE SPONGE CLOTHS

Made with **plant-based cellulose** and **cotton** weft.

Delicate on all kitchen and bathroom surfaces, they guarantee strength and long life.

Natural fibres are super absorbent and **100% biodegradable**.

| Item code       | 7229MRE | EAN code   | 8004925072298  |
|-----------------|---------|------------|----------------|
| Pcs. per pack   | 3       | ITF code   | 18004925072295 |
| Pcs. per carton | 10      | Facing     | 16,5X1,5X23    |
| Made In EU      |         | Inner size | 26X20X17       |