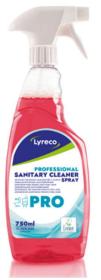

# PROFESSIONAL SANITARY CLEANER SPRAY 750 ML

Lyreco PRO sanitary cleaner spray is a ready-to-use detergent for sanitary surfaces. All forms of grime and limescale are easily removed with this product on all acid resistant surfaces. Rinsing is not necessary. It is mildly perfumed to leave a nice smell. This product is safe and has an ecolabel certification.

# **APPLICATION**

FOR DAILY USE SLIGHTLY ACIDIC FORMULA FOR ACTIVE LIMESCALE REMOVAL FOR ALL ACID RESISTANT SURFACES NO RINSING NECESSARY LIGHTLY PERFUMED PH VALUE 2,6 EU ECOLABEL