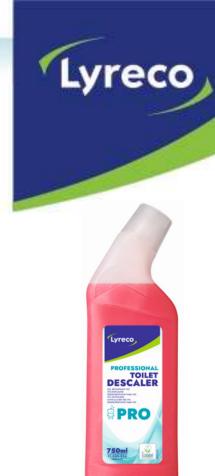

# **PROFESSIONAL TOILET DESCALER 750 ML**

Lyreco PRO toilet cleaner is a concentrated descaler for toilet. This product has an effective descaling power for toilets, urinals and washbasin and it leaves a nice smell. It is safe and has an ecolabel certification.

# **APPLICATION**

FOR DAILY USE

SUITABLE DECALCIFICATION OF TOILETS, URINALS AND **WASHBASINS** 

EFFECTIVE CLEANING POWER

LEAVES A FRESH SCENT

PH VALUE 2,9

EU ECOLABEL

# PROFESSIONAL TOILET DESCALER 750ML

# **PRODUCT**

 code
 11.060.934

 content
 750 mL

 dimensions
 88 x 60 x 275 mm

 gross weight
 0,842 KG

 EAN-code
 3662168042574