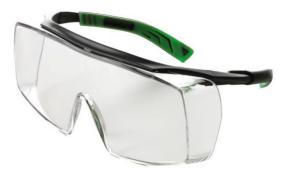

## FEATURES:

- The ultimate OTG to prescription spectacles
- The careful design of the frame prevents the overlapping of the temples for an absolute comfort
- SoftPad technology
  - Adjustment of temples in length
  - Wide range of filters

## FRAME FEATURES:

Frame Typology PPE field of view Temple adjustment Weight (g) Size

Material Features

Spectacle >40 Length 37 150 116 - 132 Anallergic