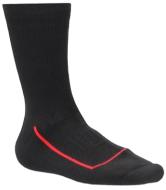

## SOCKS COLLECTION **SERIOUSLY SAFE**

Article name THERMO MS 1 Article number 131810100 Length Short Thickness/volume Medium 80 Weight Black Color Composition 75% Thermolite® (polyester), 24% polyamide, 1% Lvcra® (elastane) 35-38 / 39-42 / 43-46 / 47-50 Size range Ankle support, Flex Fit, arch support, comfort seam, toe protection, shock absorption, heel protection, airflow in foot **Features** Strongest sock in collection, made of Thermolite fibre for User benefits