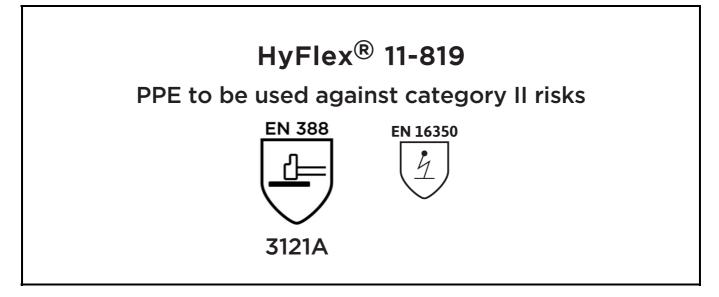

is in conformity with the provisions of Regulation (EU) 2016/425 and with the standards EN 388:2016, EN 16350:2014, EN 420:2003 + A1:2009 and is identical to the PPE which is subject to the EU-Type examination (Module B, Annex V of the Regulation), under certificate number 032/2020/1039, issued by the Notified Body: