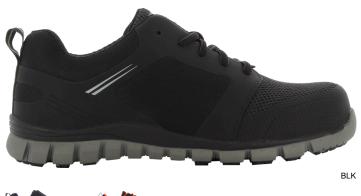

# LIGERO <mark>S1P</mark>

# Extremely light low-cut ESD safety shoe

Ligero is the ideal shoe for a hybrid workplace. With unique features such as a removable hybrid footbed, built-in air circulation system and shock absorption, you will have one of the lightest safety shoes on the market.

| Safety standard | S1P / ESD, SRC, CI                                   |
|-----------------|------------------------------------------------------|
| Size range      | EU 35-47 / UK 3.0-12.0<br>US 3.0-13.0 / CM 23.0-31.0 |
| Sample weight   | 0.430 gr.                                            |
| Norms           | EN ISO 20345:2011<br>ASTM F2413:2018                 |