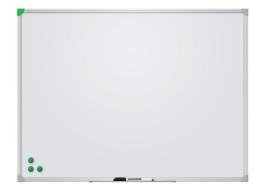

## FRANKEN U-Act!Line® Enamel Magnetic Whiteboard 120x90cm

U-act!Line® stands for eco-friendly values and awareness. Unleash your imagination with this steel magnetic whiteboard, with 14mm anodised aluminium frame. Can be used landscape or portrait to fit your needs. Recommended for regular use, this dry erase whiteboard is perfect for notes and meetings and comes with a 25-year guarantee. With a whiteboard pen tray and wall mounting kit included. Franken U-Act!Line® products are produced of recycled and organic materials whilst maintaining excellent quality, durability, impeccable design with the consumer benefits of environmental friendliness and value for money. The FRANKEN U-Act!Line® offers all of this: The products are manufactured from more than 60% reprocessed industrial waste and are 99% recyclable. For the production, only environmentally compatible materials as well as renewable resources are used. The European production reduces transportation routes, and the production process is certified according to ISO 14001. You instantly affect your personal "carbon footprint" by your buying patterns. FRANKEN offers easy. Size 120x90cm.

## **Attributes**

- Enamel magnetic whiteboard, scratch proof acid resistant so ideal for long-term intensive use
- Size: 120x90cm
- Silver anodised aluminium whiteboard frame
- The whiteboard can be displayed in portrait or landscape
- The u-act!line® stands for eco-friendly values and awareness
- Includes mounting kit and whiteboard pen tray
- Enamel magnetic whiteboard surface with a 25 year guarantee