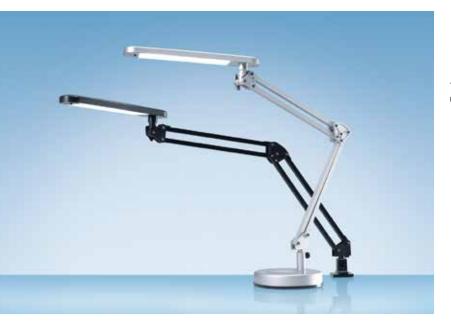

## LED 4 Stars

- Classic office lamp with a large extension
- LED 4 Stars' various joints allow to move it smoothly into any position
- Light head horizontally and vertically pivotable
- Excellent illumination with a small power consumption
- Available in 2 versions: with base or with clamp

## 41-5010.640/41 black/silver with base 41-5010.642/43 black/silver with clamp

Electrical and photometric data checked by the test center "Swiss Alpine Laboratories for Testing of Energy Efficiency" (S.A.L.T.) at the University of Applied Sciences (HTW) Chur, Switzerland.