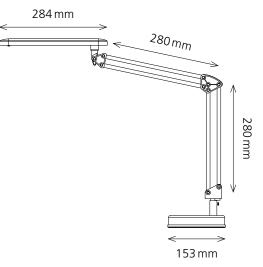

Colour rendering index (CRI): Life time: Extension: Height: Arm: Base: Clamp: Head of lamp: Net weight: Material: Packaging:

Item number:

LED 6W Input: AC 100 – 240 V/Output: DC 12 V 394 Lumen 60 Lumen/Watt 5000 Kelvin (neutral white) 836 Lux (measured 40 cm off table surface) 82 20000 hours max. 670 mm max. 600 mm 280 mm x 280 mm Ø 153 mm opening 10 – 50 mm 284 mm length x 45 mm width 1.9 kg with base, 400 g with clamp ABS, aluminium, metal 4-coloured sales packaging