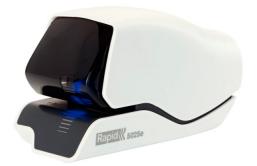

## Rapid Supreme Electric Stapler 5025e

Effortless, patented, Casette Stapling Technology for high frequency stapling situations, such as hotel receptions and cashier desks. LED Guiding System shows exactly where the staple comes out.

## **Attributes**

- Staples up to 25 sheets of paper (80 gsm)
- Flat Clinch technology reduces paper stacks by 30%
- Effortless stapling even with heavy duty use
- Patented Cassette Stapling technology
- Worn parts replaced with each new cassette
- LED Guiding System
- One cassette (1,500 staples) included
- Global version with replaceable plugs