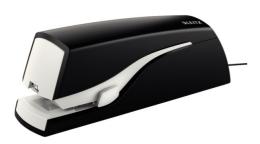

## Nexxt Series Electric Stapler

Ideal for frequent usage. Reliable performance through power supply. Always easy handling through one hand operation.

## Attributes

- 20 sheets (80 gsm paper)
- Always easy through effortless one hand operation
- Reliable performance: never out of power through power supply
- Use with e20 staples for staple jam free performance
- 3 years warranty and GS safety tested

## **Specifications**

| Number                 | 55333095                             |
|------------------------|--------------------------------------|
| Colour                 | black                                |
| Dimensions (W x H x D) | 59 x 71 x 203 mm                     |
| Electrical             | Yes                                  |
| Insertion Depth        | Adjustable, 10 - 20 mm               |
| Scope of delivery      | Adaptor and 200 staples 20e included |
| Weight                 | 650 g                                |
| Packing unit           | 1                                    |
| Pallet quantity        | 288                                  |
| Minimum order quantity | 1                                    |
| EAN code               | 4002432399239                        |
|                        |                                      |