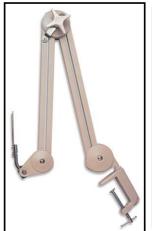

# **Swing Arm**

**F**lexible metal arm with multiple articulations.

### Features & benefits:

- Ergonomic
- Strong mechanism with integrated springs.

## **Technical characteristics:**

- Metal Swing arm
- Delivered with a table clamp.
- 4-color packaging, size: 405 x 175 x 70 mm. Weight: 1,4 kg.
- The swing arm is supplied separately and should be combined with 1 or 2 wall unit kits Ref. 71430X