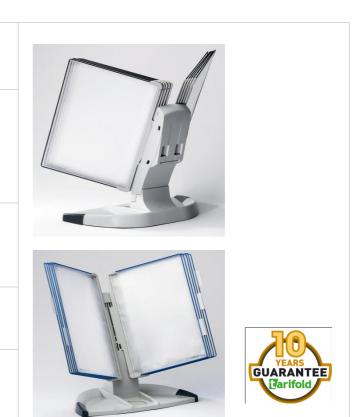

# **Design Desk Stand**

**E**verywhere information has to be in a prominent position... desks, counters, offices, receptions, lobbies, waiting rooms.

#### Features & benefits:

- Stable
- Trendy design
- Simple to set up : no assembly tools required

#### Key selling point:

• A multifunctional base turned forward, which provides space on the desk.

### Technical characteristics:

- 10 pockets available in grey and blue polypropylene
- 1 wall unit, 1 base, 1 left foot and 1 right foot in grey resistant polystyrene
- 5 neutral index tabs for 10 pockets
- Assembly instructions
- size 355x260x150 mm, weight: 2,686 kg