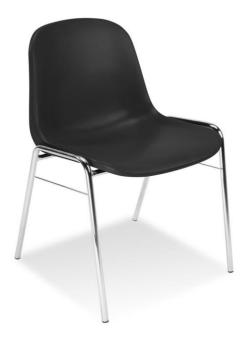

## **CHARLIE RECEPTION CHAIR**

Material:

Packaging Material: cardboard

Dimensions without packaging: Total height: 770mm / Total width: 496mm / Seat height: 475mm / Seat

depth: 400mm / Seat width: 440mm

Weight: 5 Kg Capacity:

Environmental label: ISO 14001

Consumable: no

Conference chair with black polypropylene shell.
Frame: steel tubes Ø18x2.0mm, Ø18x1.5mm chromium plated.
Shell fixed on frame by 4 screws. Stacking up to 10 pieces.
The chair has plastic glides to prevent surface scratching