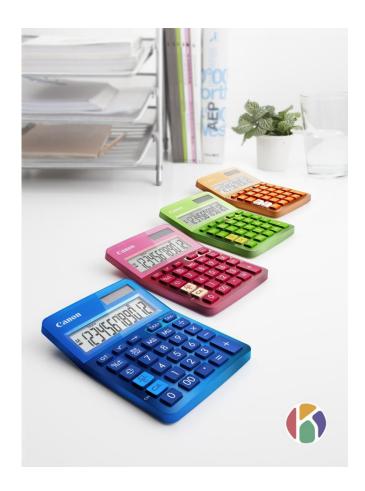

## Embracing colour & lifestyle

K, representing chroma; is Canon's latest series that emphasises colour, lifestyle and sustainability. The concept of LS-123K is to revolutionise the traditional idea of calculator by offering a choice of contemporary colours. Adding to the basic functionalities, LS-123K can also compliment your home interior and office decor.

### LS-123K

- Partly made from Canon recycled product material
- Choice of 5 vivid colours with metallic finish
- Versatile design that can compliment your home and office environment
- Large 12-digit display with tax function
- **Dual Power**

#### Available in:

Metalic Blue, Pink, Orange, Green, Purple, Turquoise