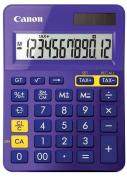

### LS-123K

- Partly made from Canon recycled product material
- Choice of 5 vivid colours with metallic finish
- Versatile design that can compliment your home and office environment
- Large 12-digit display with tax function
- **Dual Power**

#### Available in:

Metalic Blue, Pink, Orange, Green, Purple, Turquoise