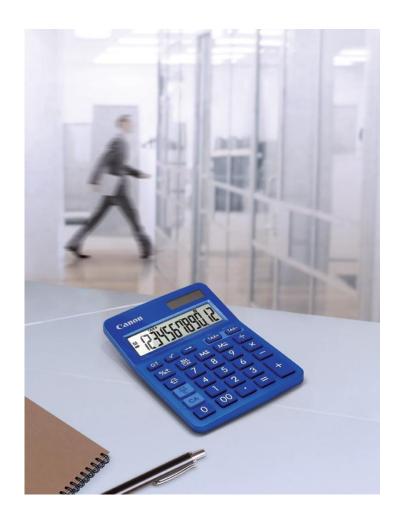

## Embracing colour & lifestyle

K, representing chroma; is Canon's latest series that emphasises colour, lifestyle and sustainability. The concept of LS-123K is to revolutionise the traditional idea of calculator by offering a choice of contemporary colours. Adding to the basic functionalities, LS-123K can also compliment your home interior and office decor.

### LS-123K

- Partly made from Canon recycled product material
- Choice of 5 vivid colours with metallic finish
- Versatile design that can compliment your home and office environment
- Large 12-digit display with tax function
- **Dual Power**

#### Available in:

Metalic Blue, Pink, Orange, Green, Purple, Turquoise