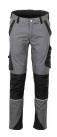

Extra 2 pouch pockets

2 patch knee pockets which are opened from above

double ruler pocket on the right with compartment for pens and fastening option

1 thigh pocket with flap and Velcro closure on left leg

mobile phone pocket on the left with zip waistband with elastic insert on the seat

elastic insert in the crotch

2 rear pockets

zip fly

waistband with 7 belt loops and jeans button

reflective appliqués

Note This item is certified as knee protection in connection with a PLANAM kneepad (article number