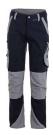

Extra 2 pouch pockets

2 patch knee pockets which are opened from above

double ruler pocket on the right with compartment for pens and fastening option

1 thigh pocket with flap and Velcro closure on left leg

mobile phone pocket on the left with zip waistband with elastic insert on the seat

elastic insert in the crotch

2 rear pockets

zip fly

waistband with 7 belt loops and jeans button

reflective appliqués

Note This item is certified as knee protection in connection with a PLANAM kneepad (article number