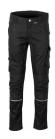

Extra 2 pouch pockets

2 patch knee pockets which are opened from above

double ruler pocket on the right with compartment for pens and fastening option

1 thigh pocket with flap and Velcro closure on left leg

mobile phone pocket on the left with zip waistband with elastic insert on the seat

elastic insert in the crotch

2 rear pockets

zip fly

waistband with 7 belt loops and jeans button

reflective appliqués

Note This item is certified as knee protection in connection with a PLANAM kneepad (article number