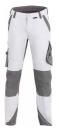

## Norit men's Trousers

Material Outer fabric

65 % polyester, 35 % cotton,

approx. 245 g/m<sup>2</sup> Reinforcements 100 % nylon, approx. 195 g/m<sup>2</sup> Elastic insert

95 % polyester, 5 % elastane,

approx. 165 g/m<sup>2</sup>

Extra 2 pouch pockets

2 patch knee pockets which are opened from above

double ruler pocket on the right with compartment for pens and fastening option

1 thigh pocket with flap and Velcro closure on left leg

mobile phone pocket on the left with zip waistband with elastic insert on the seat

elastic insert in the crotch

2 rear pockets

zip fly

waistband with 7 belt loops and jeans button

reflective appliqués

Note This item is certified as knee protection in connection with a PLANAM kneepad (article number