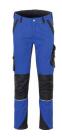

Extra 2 pouch pockets

2 patch knee pockets which are opened from above

double ruler pocket on the right with compartment for pens and fastening option

1 thigh pocket with flap and Velcro closure on left leg

mobile phone pocket on the left with zip waistband with elastic insert on the seat

elastic insert in the crotch

2 rear pockets

zip fly

waistband with 7 belt loops and jeans button

reflective appliqués

Note This item is certified as knee protection in connection with a PLANAM kneepad (article number