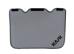

# NECK SHADE CE

WAC00020

Easy, adjustable UVA/UVB protection for neck and ears. Available in a high visibility color. Compatible with KASK Superplasma Series helmets.

WAC00020-313 GREY

WAC00024-222 ORANGE FLUO

# **NECK SHADE COLLECTION**

WAC00020-313

WAC00024-222 ORANGE FLUO

WAC00024-221 YELLOW FLUO