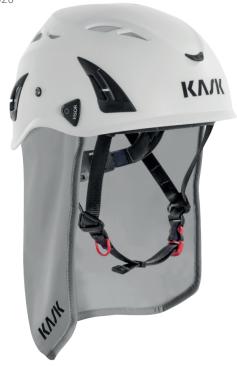

# NECK SHADE CE

WAC00020

Easy, adjustable UVA/UVB protection for neck and ears. Available in a high visibility color. Compatible with KASK Superplasma Series helmets.

WAC00020-313 GREY

WAC00024-222 ORANGE FLUO

#### **NECK AND EAR PROTECTION**

Shields neck and ear from weather and other elements.

### **UV PROTECTION**

Treated to protect from sunlight and block ultraviolet rays.

#### **EARMUFF COMPATIBLE**

Compatible for use with KASK hearing protection products.

# **ERGONOMIC FIT**

Designed for optimal wearer efficiency and comfort.