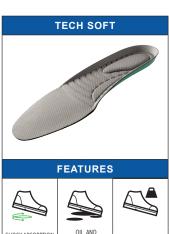

INSOLE

**TECHSOFT** Thermoformed. Runproof, multi-layered, antistatic latex-foam fabric, that is antibacterial, breathable and absorbent with anti-fungus activated carbons. Shock absorbing heel and plantar arch support.