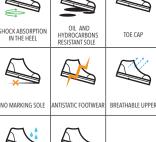

**SOLE** 

**PU** / **TPU** BASF PUR Elastopan® polyurethane foam insole, ensures the maximum comfort and the absorption of the impact on all surfaces. Bi-colored TPU outsole, with an elevated grip, resistant to wear, oils and hydrocarbons. System of energy absorption on the heel.

**TOE CAP** 

**POWER CAP** is in multilayer fiberglass and rubber particulate. It stands out for its robustness and lightness, guaranteeing a shock absorption up to a max. 200 Joules. Being metal-free is is undetactable by a meta detector, and helps to maintain a constant body temperature. It provides maxmum safety even at extreme temperatures above and below zero, providing a thermal insulation that is better than aluminum or steel toe-caps. It is compliant with CSA Canada regulations and exceeds the EN-ISO12568 requirements.