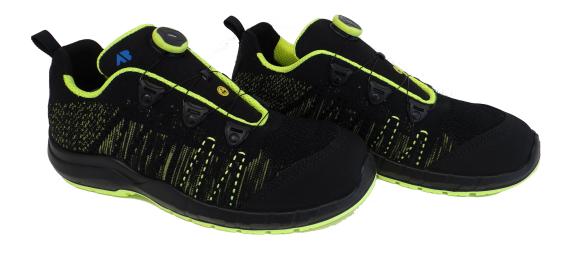

ABOUTBLU/ANATOMIC

SAFE KNIT

LE MANS

TOP

50376 11LA

S3 ESD SRC DGUV 112-191 UNI EN ISO 20345:2012

UPPER

Water-repellent and breathable polyester jacquard fabric. Cut resistant, anti-fraying, rip and abrasion resistant. *Anti-abrasion scuff-cap and ATOP quick closure system*.

**TOE CAP** 

**POWER CAP** is in multilayer fiberglass and rubber particulate. It stands out for its robustness and lightness, guaranteeing a shock absorption up to a max. 200 Joules. Being metal-free is is undetactable by a meta detector, and helps to maintain a constant body temperature. It provides maxmum safety even at extreme temperatures above and below zero, providing a thermal insulation that is better than aluminum or steel toe-caps. It is compliant with CSA Canada regulations and exceeds the EN-ISO12568 requirements.