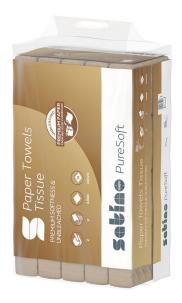

## Satino PureSoft towel paper format V-fold

277540

## PRODUCT DESCRIPTION

Satino PureSoft with V-fold: the first premium towel paper from Satino by WEPA in 100% recycled quality made from cardboard. Satino PureSoft provides an unbeaten soft and absorbent quality and is particularly sustainable.