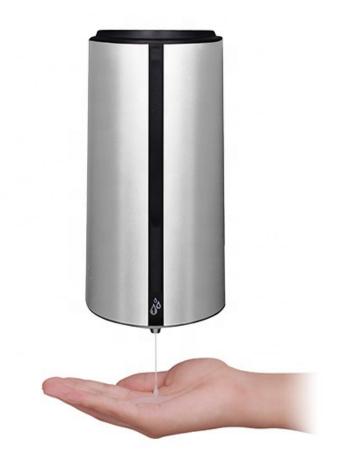

## SOAP DISPENSER

8 44 2089 - GREY AUTOMATIC SOAP DISPENSER

Automatic 850ml ABS Plastic Liquid Soap Dispenser with Sensor. Sensing distance adjustable and reset available, LED indicator. LED Indicator (Red for work and twinkling for low battery).

#### 8 44 2089 - GREY AUTOMATIC SOAP DISPENSER