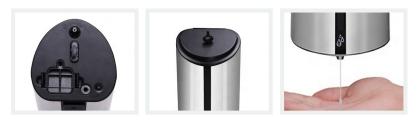

#### **PRODUCT ADVANTAGES**

- Hygiene: Automatic touchless infrared, more hygienic.
- Large capacity: 850ML liquid dispenser, easy to add.
- Durable Construction: Using ABS Plastic shell cover, stable and durable.