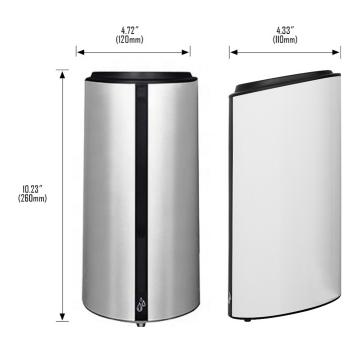

| ABS<br>Plastic<br>Shell          |
| Tank Volume                         | 850ml                            |
| Dispensing distance                 | 5-9cm                            |
| Discharge volume                    | 0.5-2.5ml<br>(adjues-<br>table)  |
| Liquid output per gear (five gears) | 0.5 /1.0<br>/1.5/ 2.0/<br>2.5 ml |
| Security lock                       | Yes                              |
| ON/OFF button                       | Yes                              |

#### DIMENSIONS

| Net weight     | 1kg                   |
|----------------|-----------------------|
| Gross weight   | 1.2kg                 |
| Packing Size   | 115 x 125 x<br>295 mm |
| Logistics unit | 12 pcs                |
| Master Carton  | 670 x 440 x<br>290 mm |

#### **TECHNICAL DRAWING**



R

###