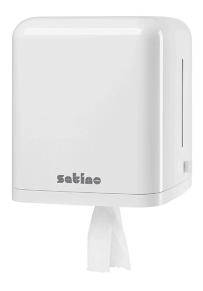

## **Centre feed Dispenser Plus**

CF1-compatible

## PRODUCT DESCRIPTION

The all-rounder among the Satino dispensers with an adjustable paper output with "tear-off teeth" for a larger quantity of paper towel or "single-sheet" output for maximum economy and hygiene. You can simply adjust the sheet output to your specific requirements.

## **PRODUCT ATTRIBUTES**

| Brand                               | Satino                             |
|-------------------------------------|------------------------------------|
| Coding                              | CF1                                |
| Product                             | Centerfeed Dispenser Plus Large    |
| Frequency / Usage                   | Middle + High                      |
| Dimensions (mm)                     | 257 (W) x 281 (H) x 226 (D)        |
| Colour                              | White                              |
| CU                                  | 1                                  |
| Pallet                              | 105                                |
| Filling Capacity                    | Satino Centerfeed Rolls up to 20cm |
| Width transport unit (cm)           | 26                                 |
| Height of transport unit (cm)       | 29                                 |
| Length of transport unit (cm)       | 23                                 |
| EAN-Case                            | 4000735716104                      |
| net weight / Dispenser (kg)         | 1,67                               |
| Pack scheme pallet (amount x layer) | 15 x 7                             |
| Pallet height (cm)                  | 210                                |