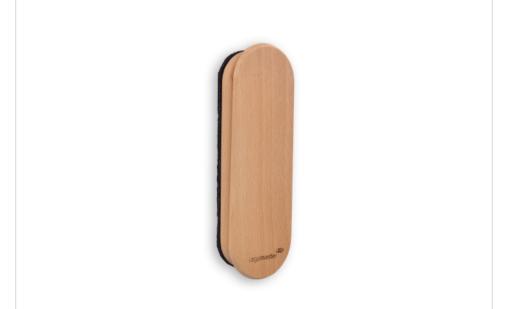

### WOODEN whiteboard eraser

### magnetic

- Wooden magnetic eraser with replaceable pad
- Dimensions 15 x 4,5 x 3 cm
- This product is made of material from well-managed, FSC® -certified forests and other controlled sources (FSC C158462)
- Made of beech wood "fagus sylvatica" finished with varnish
- Can be used on Legamaster whiteboards
- Each item is unique in colour and appearance as they are made of natural wood
- For dry use only