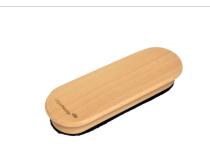

### WOODEN whiteboard eraser

### magnetic

- Wooden magnetic eraser with replaceable pad
- Dimensions 15 x 4,5 x 3 cm
- This product is made of material from well-managed, FSC® -certified forests and other controlled sources (FSC C158462)
- Made of beech wood "fagus sylvatica" finished with varnish
- Can be used on Legamaster whiteboards
- Each item is unique in colour and appearance as they are made of natural wood
- For dry use only