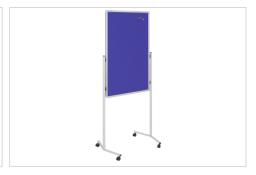

## Mobile multiboard

#### navy-blue feltboard

- High-quality mobile whiteboard, pinboard and flipchart
- One side: scratch-resistant magnetic enamel steel board surface suitable for writing on with dry erase whiteboard markers
- One side: pinboard with felt surface
- Aluminium board frame, footings and legs in steel
- Removable (magnetic) flipchart pad holder and flipchart paper pad included
- Set of 4 lockable castors and mounting materials included
- Height of the total product: 195 cm
- Board size: H 120 x W 76 cm