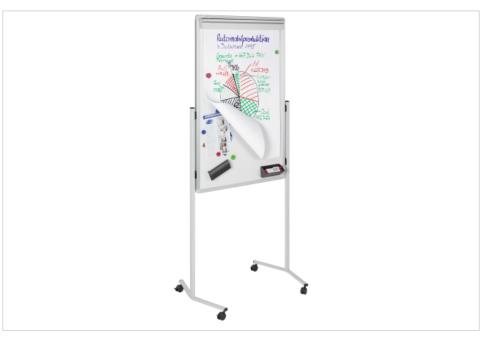

## Mobile multiboard

#### navy-blue feltboard

- High-quality mobile whiteboard, pinboard and flipchart
- One side: scratch-resistant magnetic enamel steel board surface suitable for writing on with dry erase whiteboard markers
- One side: pinboard with felt surface
- Aluminium board frame, footings and legs in steel
- Removable (magnetic) flipchart pad holder and flipchart paper pad included
- Set of 4 lockable castors and mounting materials included
- Height of the total product: 195 cm
- Board size: H 120 x W 76 cm

#### Recommended accessories

- Carry bag foldable workshop board, multiboard (Art.No. 7-230100)
- Workshop board paper hook 2pcs (Art.No. 7-208100)
- Push-pin assorted 200pcs (Art.No. 7-145299)
- PROFESSIONAL board accessory set 77-part (Art.No. 7-125500)