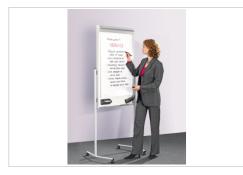

## Mobile multiboard

#### navy-blue feltboard

- High-quality mobile whiteboard, pinboard and flipchart
- One side: scratch-resistant magnetic enamel steel board surface suitable for writing on with dry erase whiteboard markers
- One side: pinboard with felt surface
- Aluminium board frame, footings and legs in steel
- Removable (magnetic) flipchart pad holder and flipchart paper pad included
- Set of 4 lockable castors and mounting materials included
- Height of the total product: 195 cm
- Board size: H 120 x W 76 cm