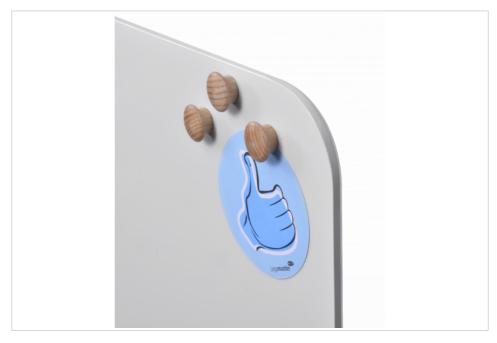

- Excellent addition to Legamaster whiteboards and glassboards
- Create a durable workspace by combining the WOODEN magnets with our other WOODEN products
- This product is made of material from well-managed, FSC® -certified forests and other controlled sources (FSC C158462)

## 25mm 5pcs

- Wooden magnets (5 pieces)
- Made of beech wood "fagus sylvatica"
- Round design, diameter 25 mm
- Can be used on all Legamaster whiteboards and glassboards
- Each item is unique in colour and appearance as they are made of natural wood