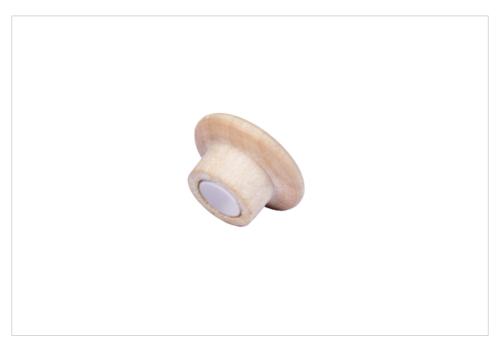

## 25mm 5pcs

- Wooden magnets (5 pieces)
- Made of beech wood "fagus sylvatica"
- Round design, diameter 25 mm
- Can be used on all Legamaster whiteboards and glassboards
- Each item is unique in colour and appearance as they are made of natural wood

## **DATA SHEET**

| Specifications     |                     |
|--------------------|---------------------|
| Magnetic           | yes                 |
| Article dimensions | 25 x 15.5 x 25 (mm) |
| Diameter net       | 25 mm               |
| Shape              | Round               |