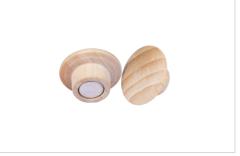

## 25mm 5pcs

- Wooden magnets (5 pieces)
- Made of beech wood "fagus sylvatica"
- Round design, diameter 25 mm
- Can be used on all Legamaster whiteboards and glassboards
- Each item is unique in colour and appearance as they are made of natural wood

## **DATA SHEET**

| Specifications     |                     |
|--------------------|---------------------|
| Magnetic           | yes                 |
| Article dimensions | 25 x 15.5 x 25 (mm) |
| Diameter net       | 25 mm               |
| Shape              | Round               |