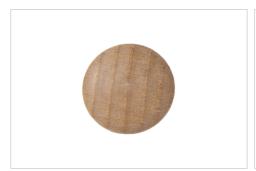

## 25mm 5pcs

- Wooden magnets (5 pieces)
- Made of beech wood "fagus sylvatica"
- Round design, diameter 25 mm
- Can be used on all Legamaster whiteboards and glassboards
- Each item is unique in colour and appearance as they are made of natural wood

## **DATA SHEET**

| Specifications     |                     |
|--------------------|---------------------|
| Magnetic           | yes                 |
| Article dimensions | 25 x 15.5 x 25 (mm) |
| Diameter net       | 25 mm               |
| Shape              | Round               |