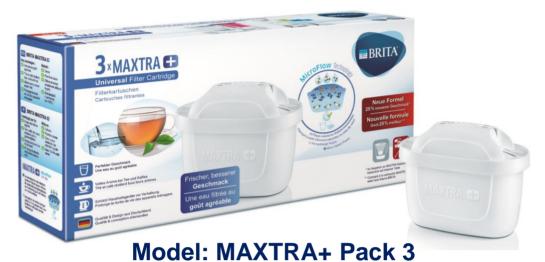

Innovative MAXTRA+ MicroFlow Technology ensures much more powerful water filtration\* for cold and hot drinks and for cooking:

- New Formula: 25% better taste\*
- Cleaner, fresher tasting water
- New and Modern Design
- New BRITA MicroFlow Technology powered by natural coconut shells for even more powerful filtration
- Micro Carbon Pearls lock away taste and odour imparing substances such as chlorine in its millions of pores for great tasting water
- Ion-Exchange Pearls ensure reliable protection from limescale build-up and thus prolong the life of domestic appliances
- Full flavour and great tasting tea and coffee
- Permantly absorbs metals such as lead and copper for wellbeing
- Ideal for cooking healthy food
- Economic and convenient