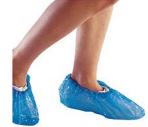

#### <u>Name:</u>

BLUE POLYETHYLENE OVERSHOES FOR VISITORS

#### Description :

Pair of polyethylene overshoes for visitors with elasticated ankle.