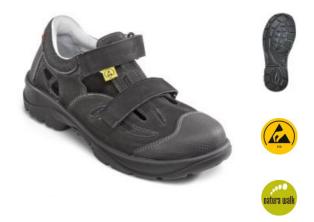

- Sporty safety sandal
- ► Large openings for good ventilation
- ▶ Upper made of Nubuk-cowhide leather
- Comfortable Nappa leather lining
- Natura Walk PUR sole
- Antistatic
- esd-protection

### **Materials**

Upper Material: Cowhide nubuck leather 2.0 - 2.2 mm

Lining: Nappa Cowhide leather
Insole: Texon fiber T39 ESD

Toe cap: Steel 522

### Sole No 12

Description: Natura Walk
Materials: PUR
Profile depth: 4.0 mm
Temperature: to 140°C
Resistance: Oil and petrol

Slip testing: SRC