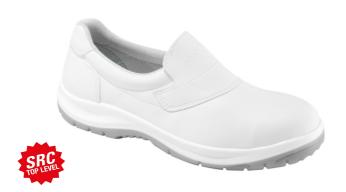

## 40° WASHABLE MICROFIBRE

**Upper** Breathable, water-repellent and 40° washable microfibre

**Lining** Special bacteriostatic, breathable, absorbent fabric.

Insole AIR BIENCE Thermoformed, removable, antibacterial, and absorbent FUSSTATIC, this insole has a special treatment

called **SANITIZED** made by Sandoz, applied to the foam. This special treatment ensures the insole has a higher

hygienic performance and blocks the creation of bacteria and bad smell.

**Sole PU/PU**- Light and anti-static. Expanded polyurethane sole, guarantees both excellent comfort and shock absorption

on any kind of surface. Resistant to corrosion by oils and hydrocarbons. Shock absorption in the heel area. Hi-grip,

highest standards of slip resistance

SATRA UK "Pedatron Test" APPROVED - resistance to abrasion 3 times higher than standards

**Toe cap** Power Cap - Composite, ultra-lightweight, undetectable by metal detectors, shock absorption max. 200

Joules, exceptional elastic memory capacity.

**Size** 35-48

Weight (size 42) 450 gr