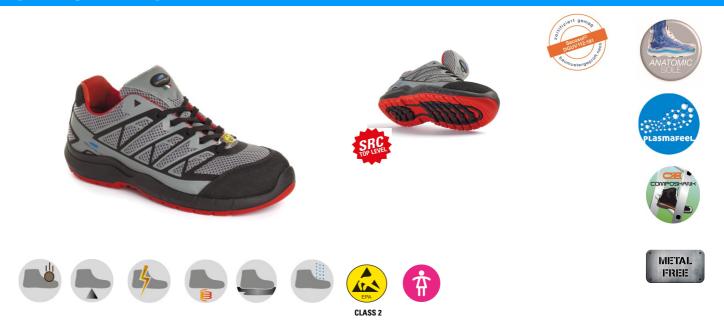

## ESTORIL GREY LOW 50349 02LA S1P SRC UNI EN ISO 20345:2012

Sport design, lightweight, **PU/TPU outsole**, **EPA Class 2** certification, suitable for different sector of use, indoor and outdoor. The upper is a single seamless piece of three-dimensional breathable and extremely resistant fabric. The **ANATOMIC SOLE**, follows the natural morphology of the foot, providing excellent support to specific points such as the metatarsus and instep, ensuring great comfort

| Upper            | Three-dimensional breathable fabric. Leather scuff-cup resistant to abrasion and tears.                                                                                                                                                                                                                                |
|------------------|------------------------------------------------------------------------------------------------------------------------------------------------------------------------------------------------------------------------------------------------------------------------------------------------------------------------|
| Lining           | Three-dimensional PLASMAFEEL fabric. Resistant to wear, tear and peeling, with special features of breathability and quick drying.                                                                                                                                                                                     |
| Insole           | <b>Techsoft</b> - Thermoformed, removable, antibacterial, absorbent, it ensures the wearer's foot remains dry at all times. Shock absorber insert in the heel and support for the instep.                                                                                                                              |
| Sole             | <b>PU/TPU</b> - Light and anti-static. Expanded polyurethane sole, guarantees both excellent comfort and shock absorption on any kind of surface. Hi-grip, 2 colour <b>TPU</b> outsole, with highest standards of slip resistance. Resistant to corrosion by oils and hydrocarbons. Shock absorption in the heel area. |
| Toe cap          | <b>Power Cap XL (11,5)</b> Composite, ultra-lightweight, undetectable by metal detectors, shock absorption max. 200 Joules, exceptional elastic memory capacity.                                                                                                                                                       |
| Midsole          | <b>TEXON Enigma Zero HT2 -</b> Multi layer composite <b>WITH ZERO PERFORATION.</b> Extremely flexible, lightweight, imperceptible during walking. Moreover, it guarantees perfect thermal insulation                                                                                                                   |
| Size             | 35-49                                                                                                                                                                                                                                                                                                                  |
| Weight (size 42) | 500gr                                                                                                                                                                                                                                                                                                                  |