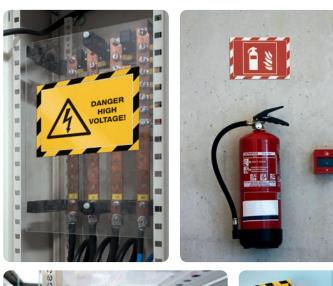

# WARNING & INSTRUCTION SIGNS Self-adhesive or magnetic

Twin-coloured magnetic frames to display warnings and safety instructions in industry and commerce. Maximum eye-catching effect for giving instructions and warnings against dangers through twin-coloured design in accordance with ISO 3864-4 for safety colours.

#### DURAFRAME® SECURITY A4

Twin-coloured self-adhesive frame for all types of safety and warning information with folding magnetic front closure. Safety signs and instructions can be exchanged quickly and easily and read from both sides. A4 size, can be used in either portrait or landscape format. Can be attached to most smooth surfaces such as glass. The frame is identical on both the front and back.

#### MAGNETIC FRAME SECURITY A4

Twin-coloured magnetic frame for displaying all types of safety and warning information. Safety signs and instructions can be exchanged quickly and easily. Adheres to all magnetic surfaces. Can be used in either A4 portrait or A4 landscape format.