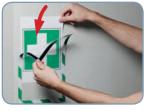

### DURAFRAME<sup>®</sup> SECURITY A4 Magnetic frame, self-adhesive

Quick and easy exchange of safety instructions and warnings thanks to magnetic frame.

Can be used in either portrait or landscape format.

Can be attached to all smooth, solid surfaces such as glass. No additional tools required.

Readable from both sides on glass surfaces. Identical look on front and back.