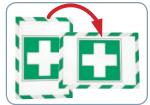

### DURAFRAME<sup>®</sup> SECURITY A4 Magnetic frame, self-adhesive

Quick and easy exchange of safety instructions and warnings thanks to magnetic frame.

Can be used in either portrait or landscape format.

#### DURAFRAME® SECURITY A4

Twin-coloured self-adhesive frame for all types of safety and warning information with folding magnetic front closure. Safety signs and instructions can be exchanged quickly and easily and read from both sides. A4 size, can be used in either portrait or landscape format. Can be attached to most smooth surfaces such as glass. The frame is identical on both the front and back.