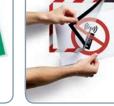

## MAGNETIC FRAME SECURITY A4 Magnetically adhesive

Quick and easy exchange of safety instructions and warnings thanks to magnetic frame.

Can be used in either portrait or landscape format.

Can be attached to all metallic surfaces thanks to magnetic frame. No additional tools required.

Adheres to all metallic surfaces.