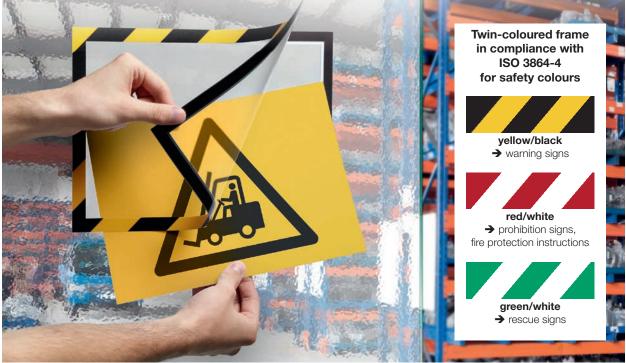

# WARNING & INSTRUCTION SIGNS Self-adhesive or magnetic

Twin-coloured magnetic frames to display warnings and safety instructions in industry and commerce. Maximum eye-catching effect for giving instructions and warnings against dangers through twin-coloured design in accordance with ISO 3864-4 for safety colours.

#### DURAFRAME® SECURITY A4

Twin-coloured self-adhesive frame for all types of safety and warning information with folding magnetic front closure. Safety signs and instructions can be exchanged quickly and easily and read from both sides. A4 size, can be used in either portrait or landscape format. Can be attached to most smooth surfaces such as glass. The frame is identical on both the front and back.

#### MAGNETIC FRAME SECURITY A4

Twin-coloured magnetic frame for displaying all types of safety and warning information. Safety signs and instructions can be exchanged quickly and easily. Adheres to all magnetic surfaces. Can be used in either A4 portrait or A4 landscape format.