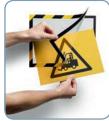

### DURAFRAME<sup>®</sup> SECURITY A4 Magnetic frame, self-adhesive

Quick and easy exchange of safety instructions and warnings thanks to magnetic frame.

Can be used in either portrait or landscape format.

Can be attached to all smooth, solid surfaces such as glass. No additional tools required.

Readable from both sides on glass surfaces. Identical look on front and back.