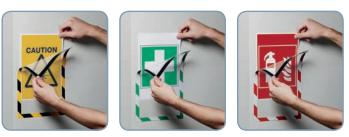

# WARNING & INSTRUCTION SIGNS Self-adhesive or magnetic

Twin-coloured magnetic frames to display warnings and safety instructions in industry and commerce. Maximum eye-catching effect for giving instructions and warnings against dangers through twin-coloured design in accordance with ISO 3864-4 for safety colours.

### DURAFRAME<sup>®</sup> SECURITY A4 Magnetic frame, self-adhesive

Quick and easy exchange of safety instructions and warnings thanks to magnetic frame.

Can be used in either portrait or landscape format.

## MAGNETIC FRAME SECURITY A4 Magnetically adhesive

Quick and easy exchange of safety instructions and warnings thanks to magnetic frame.

Can be used in either portrait or landscape format.

Can be attached to all metallic surfaces thanks to magnetic frame. No additional tools required.