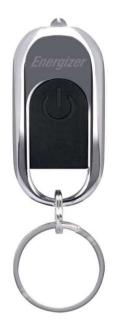

# Keychain Light

LCKCC2

The Energizer Reychain Light delivers a bright performance with in a sleek and durable metal design. Featuring energy-efficient LED technology, the Energizer Reychain Light produces ample brightness plus hours and hours of runtime. Designed with a sleek chrome finish and a quick-access switch, the light is stylish and effective. Equipped with a handy key ring attachment, the Energizer Reychain Light is an ideal on-the-go solution and indispensable for daily tasks or emergency situations.

#### **DESIGN BENEFITS**

- ✓ Sleek and durable design
- ✓ Easy to operate switch
- ✓ Stylish finish
- ✓ Key ring attachment included