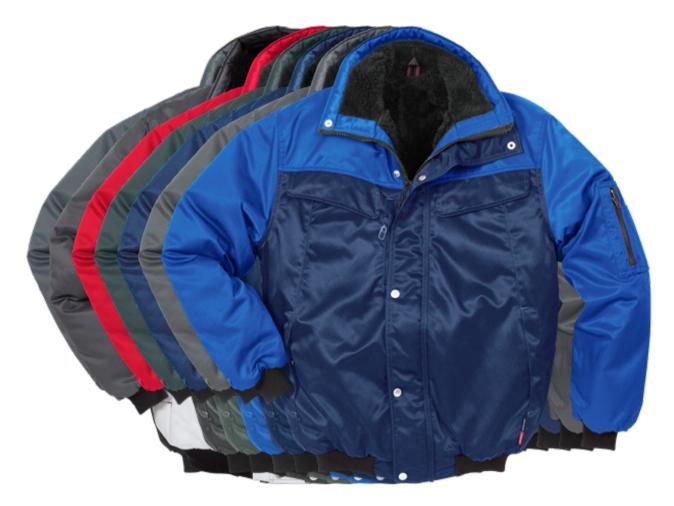

## **ICON WINTER PILOT JACKET 4813 PP**

ART. NO: 100809

Two-colour / Contrast stitching / Dirt, oil and water-repellent / Pile lining / Quilted silky lining in sleeves / Ribbed cuffs and waist / Pile lining in collar / Reflective detailing in side seams / 2 chest pockets with internal pocket and flap / Mobile phone pocket with zip and storm flap / Sleeve pocket with zip / Diagonal cut front with side pockets integrated into seams / Inside pocket / Approved according to EN 342.

Polydex, 100% polyester, dirt, oil and water-repellent. Lining in 100% polyester. MATERIAL:

WEIGHT: Outer fabric 255 g/m<sup>2</sup>, lining 370 g/m<sup>2</sup>.

576 Navy/Royal Blue, 586 Navy/Grey, 676 Royal Blue/Navy, 781 Light Army Green/Army COLOR:

Green, 866 Grey/Red, 965 White/Grey, 996 Black/Grey

SIZE: XS-5XL