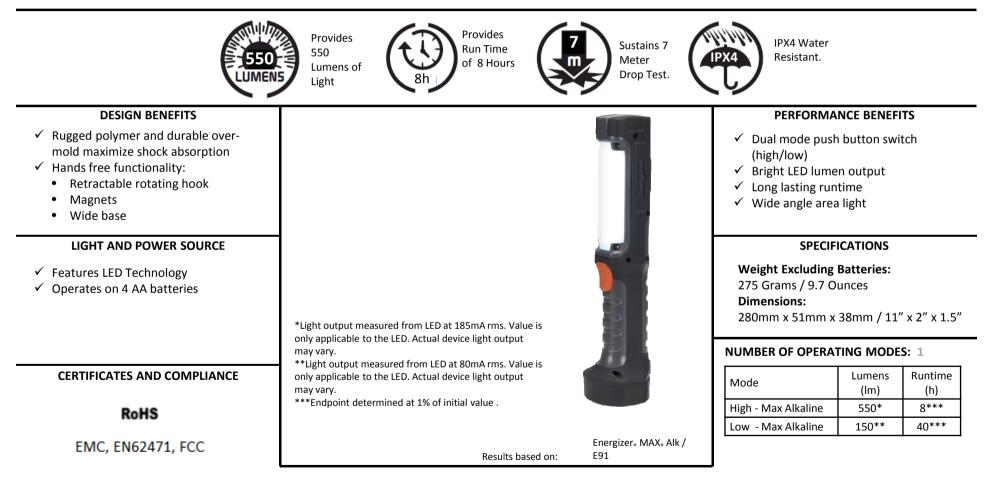

## HARDCASE PROFESSIONAL® Work Light

## HCAL411

The *Energizer* HARDCASE<sub>®</sub> PROFESSIONAL<sub>®</sub> Work light delivers the rugged lighting performance demanded by Professional and Do-It-Yourself enthusiasts. Specialized materials, including rugged over-molding and an advanced, toughened polymer, enable the Work Light to withstand drop after drop. High-power LED technology and advanced optics create bright, uniform light that is ideal for a wide array of projects. The Work Light delivers hands-free functionality in three ways: a retractable top hook, powerful side magnets, and a wide base for standing.