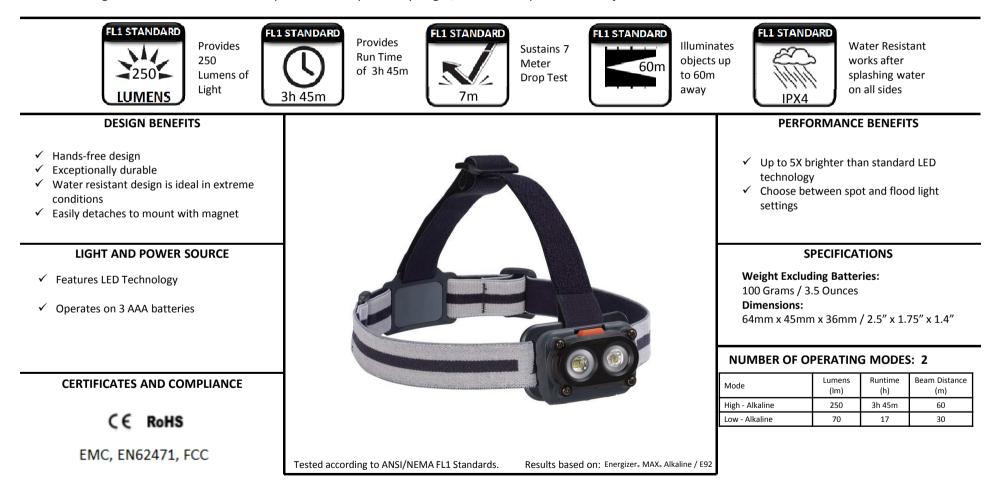

## HARDCASE PROFESSIONAL® Magnetic Headlight

The *Energizer*<sub>®</sub> HARDCASE PROFESSIONAL<sub>®</sub> Magnet Headlight is designed with tool quality construction and advanced LED technology to meet the most demanding job needs. Constructed with professionals in mind, it withstands drop after drop, off a ladder or a two story building. Built to give users freedom to use both hands, this headlight provides maximum versatility. Choose the comfort and convenience of a headlight or detach and use the handy magnet to instantly mount the unit wherever light is needed. Either solution provides an impressively bright, durable companion for the job.