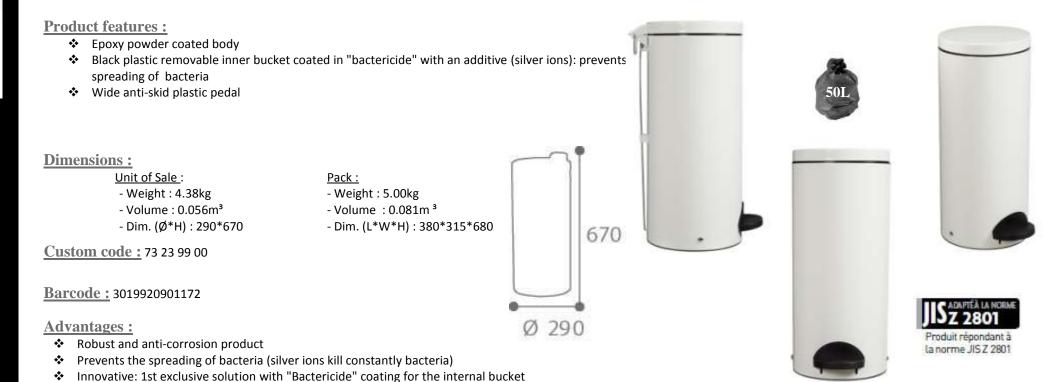

## Target market :

28L metal pedal bin is ideal for any workspace, notably in the healthcare sector.

## Suggested catalogue text :

*Metal pedal bin for hygienic waste disposal. Black* plastic removable inner bucket coated in "bactericide" with an additive (silver ions): prevents the spreading of bacteria *Extremely practical and strong product.* 

Perfect protection against cleaning products and humidity from the ground thanks to rubber base. 1 plastic internal bucket for easy waste disposal and cleaning. Handle in metal enables easy disposal of the bin contents.

Overall dimensions : Ø290 H 670 mm – Capacity : 28L – Steel and plastic.